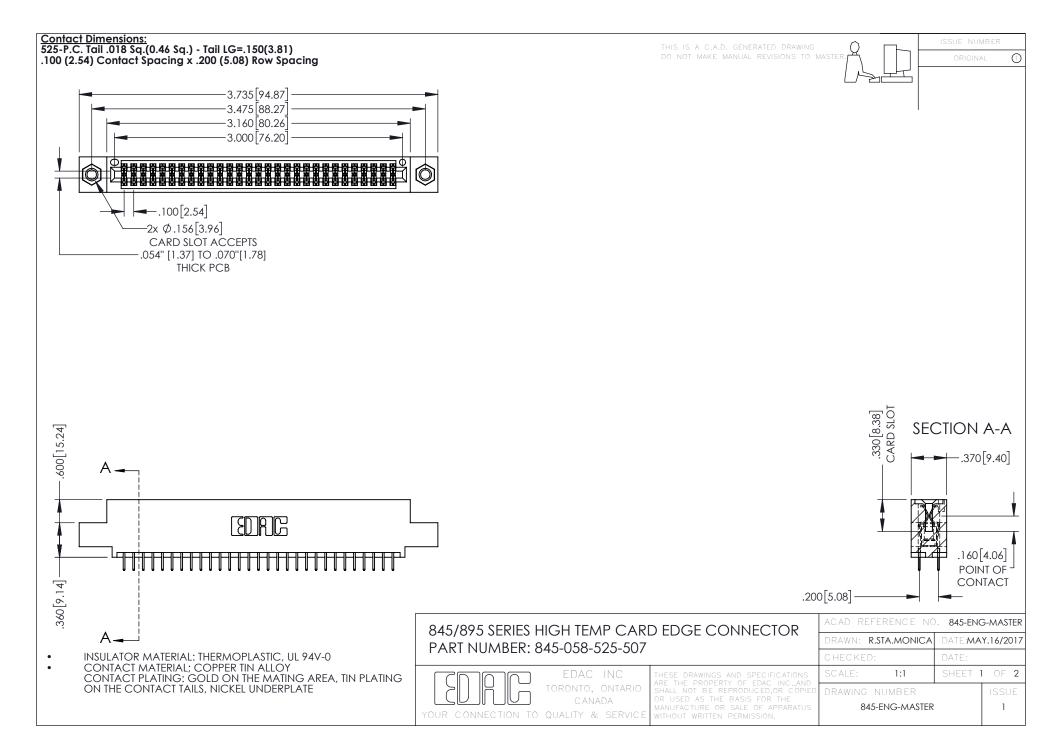

- INSULATOR MATERIAL: THERMOPLASTIC POLYESTER, UL 94V-0 DAP MATERIAL AVAILABLE UPON REQUEST
- CONTACT MATERIAL; COPPER ALLOY

**Contact Code 558** 

CONTACT PLATING: GOLD ON THE MATING AREA, TIN PLATING ON THE CONTACT TAILS, NICKEL UNDERPLATE

## 845/895 SERIES HIGH TEMP CARD EDGE CONNECTOR CONTACT CODE 555,556,558,559,560 DIMENSIONS

YOUR CONNECTION TO QUALITY & SERVICE

Contact Code 559

|   | ACAD REFERENCE NO   | . 845-ENG-MASTER |
|---|---------------------|------------------|
|   | DRAWN: R.STA.MONICA | DATE:MAY.16/2017 |
|   | CHECKED:            | DATE:            |
|   | SCALE: 1:1          | SHEET 2 OF 2     |
| D | DRAWING NUMBER      | ISSUE            |

Contact Code 560

845-ENG-MASTER