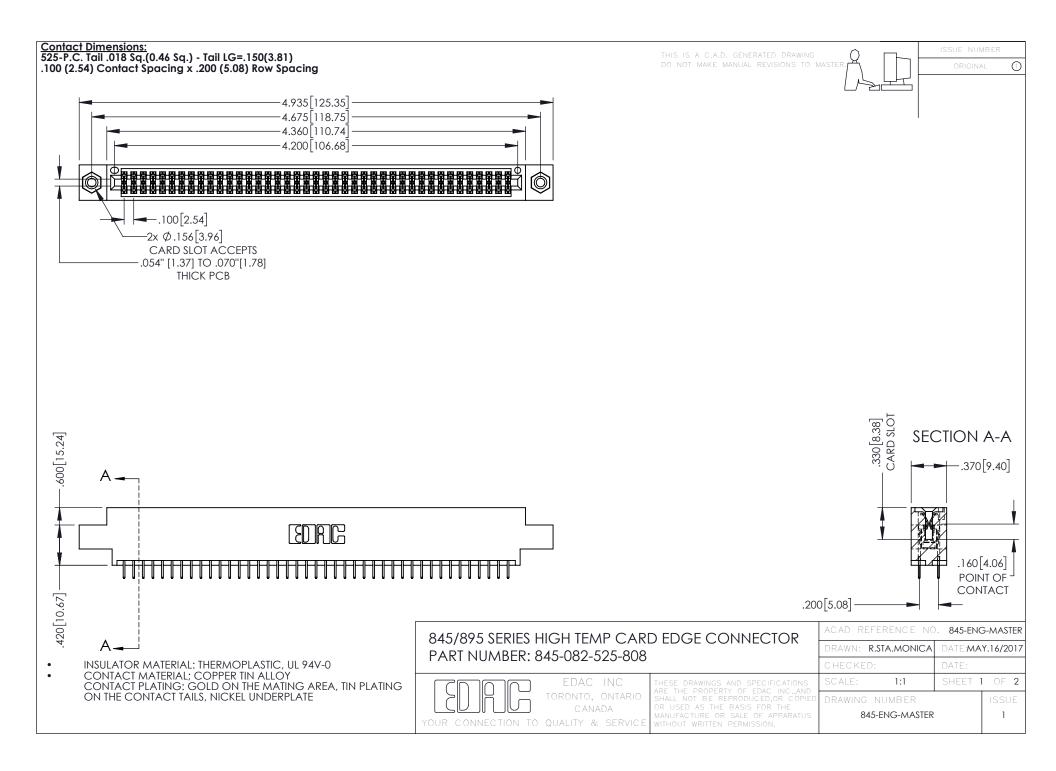

- INSULATOR MATERIAL: THERMOPLASTIC POLYESTER, UL 94V-0 DAP MATERIAL AVAILABLE UPON REQUEST
- CONTACT MATERIAL; COPPER ALLOY

**Contact Code 558** 

CONTACT PLATING: GOLD ON THE MATING AREA, TIN PLATING ON THE CONTACT TAILS, NICKEL UNDERPLATE

## 845/895 SERIES HIGH TEMP CARD EDGE CONNECTOR CONTACT CODE 555,556,558,559,560 DIMENSIONS

YOUR CONNECTION TO QUALITY & SERVICE

Contact Code 559

|   | ACAD REFERENCE NO   | . 845-ENG-MASTER |
|---|---------------------|------------------|
|   | DRAWN: R.STA.MONICA | DATE:MAY.16/2017 |
|   | CHECKED:            | DATE:            |
|   | SCALE: 1:1          | SHEET 2 OF 2     |
| D | DRAWING NUMBER      | ISSUE            |

Contact Code 560

845-ENG-MASTER