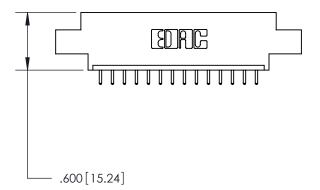

846/896 SERIES HIGH TEMP CARD EDGE CONNECTOR PART NUMBER: 846-014-521-602

YOUR CONNECTION TO QUALITY & SERVICE

**EDAC INC** TORONTO, ONTARIO CANADA

THESE DRAWINGS AND SPECIFICATIONS ARE THE PROPERTY OF EDAC INC., AND SHALL NOT BE REPRODUCED, OR COPIED OR USED AS THE BASIS FOR THE MANUFACTURE OR SALE OF APPARATUS WITHOUT WRITTEN PERMISSION.

THIS IS A C.A.D. GENERATED DRAWING DO NOT MAKE MANUAL REVISIONS TO MASTER.

ISSUE NUMBER

.165[4.19]

.375 [9.54]

ORIGINAL

1

.060 [1.52] .125(3.18) to .210(5.33) **Outside Tails** .125(3.18) to .210(5.33) **Outside Tails** 