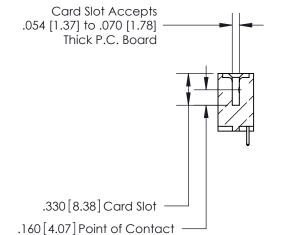

## 846/896 SERIES HIGH TEMP CARD EDGE CONNECTOR CONTACT CODE 555,556,558,559,560 DIMENSIONS

.150 [3.81]

YOUR CONNECTION TO QUALITY & SERVICE

**Contact Code 559** 

**EDAC INC** TORONTO, ONTARIO CANADA

THESE DRAWINGS AND SPECIFICATIONS ARE THE PROPERTY OF EDAC INC.,AND SHALL NOT BE REPRODUCED, OR COPIED OR USED AS THE BASIS FOR THE MANUFACTURE OR SALE OF APPARATUS WITHOUT WRITTEN PERMISSION.