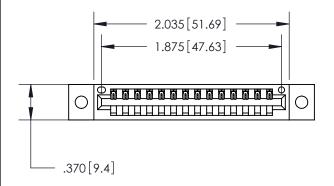

<u>Contact Dimensions:</u>
521-P.C. Tail .025 Sq. (0.64 Sq.) - Tail LG. =.150 (3.81)
.125 (3.18) Contact Spacing x .250 (6.35) Row Spacing

THIS IS A C.A.D. GENERATED DRAWING DO NOT MAKE MANUAL REVISIONS TO MASTER.

846/896 SERIES HIGH TEMP CARD EDGE CONNECTOR PART NUMBER: 846-014-521-602

YOUR CONNECTION TO QUALITY & SERVICE

**EDAC INC** TORONTO, ONTARIO CANADA

THESE DRAWINGS AND SPECIFICATIONS ARE THE PROPERTY OF EDAC INC., AND SHALL NOT BE REPRODUCED, OR COPIED OR USED AS THE BASIS FOR THE MANUFACTURE OR SALE OF APPARATUS WITHOUT WRITTEN PERMISSION.