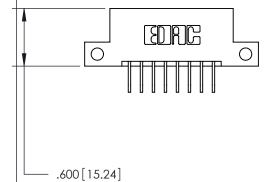

<u>Contact Dimensions:</u>
558-90 Degree Bend (Code 541 Contacts)
See Sheet 2 for Contact Code 555, 556, 558, 559, 560 Dimensions

THIS IS A C.A.D. GENERATED DRAWING DO NOT MAKE MANUAL REVISIONS TO MASTER.

ISSUE NUMBER ORIGINAL 1

INSULATOR MATERIAL: THERMOPLASTIC POLYESTER, UL 94V-0

CONTACT MATERIAL; COPPER, NICKEL, TIN ALLOY CA-725 CONTACT PLATING: GOLD ON THE MATING AREA, TIN-LEAD ON THE CONTACT TAILS, NICKEL UNDERPLATE