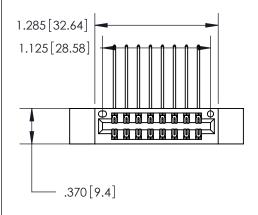

Card Slot Accepts

846/896 SERIES HIGH TEMP CARD EDGE CONNECTOR PART NUMBER: 846-016-558-212

YOUR CONNECTION TO QUALITY & SERVICE

**EDAC INC** TORONTO, ONTARIO CANADA

THESE DRAWINGS AND SPECIFICATIONS ARE THE PROPERTY OF EDAC INC.,AND SHALL NOT BE REPRODUCED, OR COPIED OR USED AS THE BASIS FOR THE MANUFACTURE OR SALE OF APPARATUS WITHOUT WRITTEN PERMISSION.

| ACAD REFERENCE NO. | 846-ENG-MASTER   |
|--------------------|------------------|
| DRAWN: J.LEE       | DATE: APR. 22/09 |
| CHECKED:           | DATE:            |
| SCALE: 1:1         | SHEET 1 OF 2     |
| DRAWING NUMBER     | ISSUE            |
| 846-ENG-MASTER     | 1                |