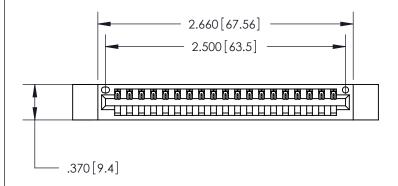

846-ENG-MASTER

ACAD REFERENCE NO.

846/896 SERIES HIGH TEMP CARD EDGE CONNECTOR PART NUMBER: 846-019-522-112

THIS IS A C.A.D. GENERATED DRAWING DO NOT MAKE MANUAL REVISIONS TO MASTER.

ISSUE NUMBER

.165[4.19]

Card Slot Accepts .054 [1.37] to .070 [1.78] Thick P.C. Board

.330 [8.38] Card Slot .160 [4.07] Point of Contact - ISSUE NUMBER ORIGINAL

ON THE CONTACT TAILS, NICKEL UNDERPLATE

INSULATOR MATERIAL: THERMOPLASTIC POLYESTER, UL 94V-0 CONTACT MATERIAL; COPPER, NICKEL, TIN ALLOY CA-725 CONTACT PLATING: GOLD ON THE MATING AREA, TIN-LEAD