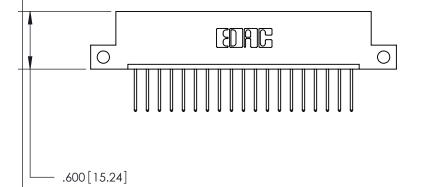

Contact Dimensions: 522-P.C. Tail .025 Sq. (0.64 Sq.) - Tail LG. =.440 (11.18) .125 (3.18) Contact Spacing x .250 (6.35) Row Spacing

THIS IS A C.A.D. GENERATED DRAWING DO NOT MAKE MANUAL REVISIONS TO MASTER.

.375 [9.54]

ORIGINAL

1

.060 [1.52] .125(3.18) to .210(5.33) **Outside Tails** .125(3.18) to .210(5.33) **Outside Tails** 

**Contact Code 560** 

INSULATOR MATERIAL: THERMOPLASTIC POLYESTER, UL 94V-0 CONTACT MATERIAL; COPPER, NICKEL, TIN ALLOY CA-725 CONTACT PLATING: GOLD ON THE MATING AREA, TIN-LEAD ON THE CONTACT TAILS, NICKEL UNDERPLATE