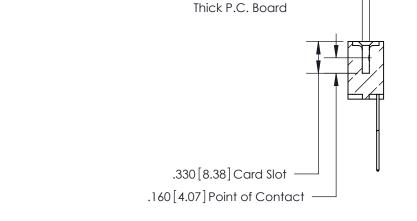

Card Slot Accepts .054 [1.37] to .070 [1.78]

| • | INSULATOR MATERIAL: THERMOPLASTIC POLYESTER, UL 94V-0 |
|---|-------------------------------------------------------|
| • | CONTACT MATERIAL; COPPER, NICKEL, TIN ALLOY CA-725    |
| • | CONTACT PLATING: GOLD ON THE MATING AREA TIN-LEAD     |