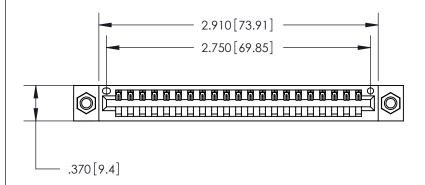

ISSUE NUMBER

ORIGINAL

.600 [15.24]

> 846/896 SERIES HIGH TEMP CARD EDGE CONNECTOR PART NUMBER: 846-021-541-607

YOUR CONNECTION TO QUALITY & SERVICE

**EDAC INC** TORONTO, ONTARIO CANADA

THESE DRAWINGS AND SPECIFICATIONS ARE THE PROPERTY OF EDAC INC., AND SHALL NOT BE REPRODUCED, OR COPIED OR USED AS THE BASIS FOR THE MANUFACTURE OR SALE OF APPARATUS WITHOUT WRITTEN PERMISSION.

<u>Contact Dimensions:</u> 541-Wire Wrap .025 Sq. (0.64 Sq.) - Tail LG. =.750 (19.05) .125 (3.18) Contact Spacing x .250 (6.35) Row Spacing

THIS IS A C.A.D. GENERATED DRAWING DO NOT MAKE MANUAL REVISIONS TO MASTER.