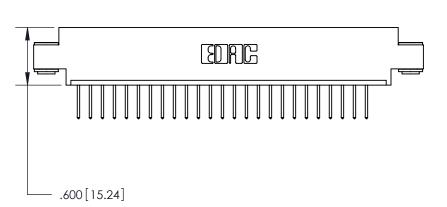

ISSUE NUMBER

ORIGINAL

Card Slot Accepts .054 [1.37] to .070 [1.78] Thick P.C. Board .330 [8.38] Card Slot .160 [4.07] Point of Contact -

846/896 SERIES HIGH TEMP CARD EDGE CONNECTOR PART NUMBER: 846-026-526-603