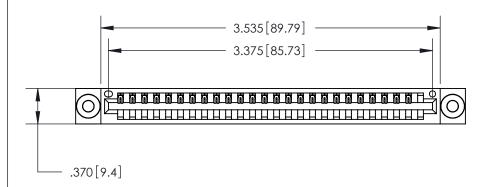

Contact Dimensions: 526-P.C. Tail .018 Sq. (0.46 Sq.) - Tail LG. =.350 (8.89) .125 (3.18) Contact Spacing x .250 (6.35) Row Spacing

THIS IS A C.A.D. GENERATED DRAWING DO NOT MAKE MANUAL REVISIONS TO MASTER.

ISSUE NUMBER

ORIGINAL

Card Slot Accepts .054 [1.37] to .070 [1.78] Thick P.C. Board .330 [8.38] Card Slot .160 [4.07] Point of Contact -

846/896 SERIES HIGH TEMP CARD EDGE CONNECTOR PART NUMBER: 846-026-526-603