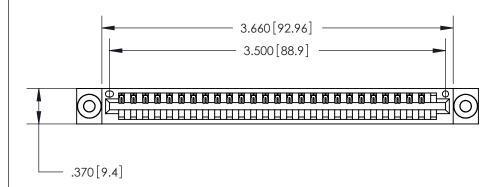

Contact Dimensions: 522-P.C. Tail .025 Sq. (0.64 Sq.) - Tail LG. =.440 (11.18) .125 (3.18) Contact Spacing x .250 (6.35) Row Spacing

THIS IS A C.A.D. GENERATED DRAWING DO NOT MAKE MANUAL REVISIONS TO MASTER.

ISSUE NUMBER

ORIGINAL

EDRG

Card Slot Accepts .054 [1.37] to .070 [1.78] Thick P.C. Board .330 [8.38] Card Slot .160 [4.07] Point of Contact -

INSULATOR MATERIAL: THERMOPLASTIC POLYESTER, UL 94V-0 CONTACT MATERIAL; COPPER, NICKEL, TIN ALLOY CA-725

.600 [15.24]

CONTACT PLATING: GOLD ON THE MATING AREA, TIN-LEAD ON THE CONTACT TAILS, NICKEL UNDERPLATE

846/896 SERIES HIGH TEMP CARD EDGE CONNECTOR PART NUMBER: 846-027-522-103

YOUR CONNECTION TO QUALITY & SERVICE