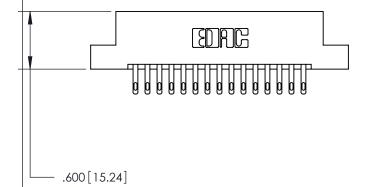

THIS IS A C.A.D. GENERATED DRAWING DO NOT MAKE MANUAL REVISIONS TO MASTER.

ISSUE NUMBER

.165[4.19]

.375 [9.54]

ORIGINAL

1

.060 [1.52] .125(3.18) to .210(5.33) **Outside Tails** .125(3.18) to .210(5.33) **Outside Tails** 