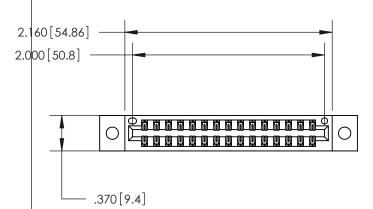

Contact Dimensions: 500-Wire Hole .050x.025 (1.27x0.64) - Tail LG. =.260 (6.60) .125 (3.18) Contact Spacing x .250 (6.35) Row Spacing

INSULATOR MATERIAL: THERMOPLASTIC POLYESTER, UL 94V-0 CONTACT MATERIAL; COPPER, NICKEL, TIN ALLOY CA-725

CONTACT PLATING: GOLD ON THE MATING AREA, TIN-LEAD ON THE CONTACT TAILS, NICKEL UNDERPLATE

THIS IS A C.A.D. GENERATED DRAWING DO NOT MAKE MANUAL REVISIONS TO MASTER.

846/896 SERIES HIGH TEMP CARD EDGE CONNECTOR PART NUMBER: 846-030-500-202