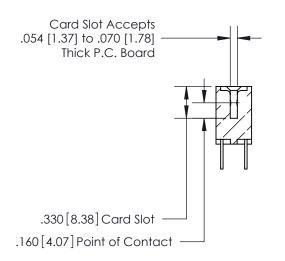

**Contact Code 560** 

INSULATOR MATERIAL: THERMOPLASTIC POLYESTER, UL 94V-0 CONTACT MATERIAL; COPPER, NICKEL, TIN ALLOY CA-725 CONTACT PLATING: GOLD ON THE MATING AREA, TIN-LEAD ON THE CONTACT TAILS, NICKEL UNDERPLATE

**Contact Code 558** 

## 846/896 SERIES HIGH TEMP CARD EDGE CONNECTOR CONTACT CODE 555,556,558,559,560 DIMENSIONS

.150 [3.81]

YOUR CONNECTION TO QUALITY & SERVICE

**Contact Code 559** 

**EDAC INC** TORONTO, ONTARIO CANADA

THESE DRAWINGS AND SPECIFICATIONS ARE THE PROPERTY OF EDAC INC.,AND SHALL NOT BE REPRODUCED, OR COPIED OR USED AS THE BASIS FOR THE MANUFACTURE OR SALE OF APPARATUS WITHOUT WRITTEN PERMISSION.