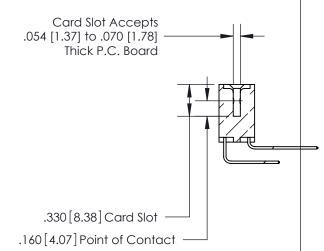

<u>Contact Dimensions:</u>
559-90 Degree Bend (Code 541 Contacts)
See Sheet 2 for Contact Code 555, 556, 558, 559, 560 Dimensions

THIS IS A C.A.D. GENERATED DRAWING DO NOT MAKE MANUAL REVISIONS TO MASTER.

THIS IS A C.A.D. GENERATED DRAWING DO NOT MAKE MANUAL REVISIONS TO MASTER.

ISSUE NUMBER

.165[4.19]

.375 [9.54]

ORIGINAL

1

.060 [1.52] .125(3.18) to .210(5.33) **Outside Tails** .125(3.18) to .210(5.33) **Outside Tails** 

**Contact Code 560** 

INSULATOR MATERIAL: THERMOPLASTIC POLYESTER, UL 94V-0 CONTACT MATERIAL; COPPER, NICKEL, TIN ALLOY CA-725 CONTACT PLATING: GOLD ON THE MATING AREA, TIN-LEAD ON THE CONTACT TAILS, NICKEL UNDERPLATE

**Contact Code 558** 

## 846/896 SERIES HIGH TEMP CARD EDGE CONNECTOR CONTACT CODE 555,556,558,559,560 DIMENSIONS

.150 [3.81]

YOUR CONNECTION TO QUALITY & SERVICE

**Contact Code 559** 

**EDAC INC** TORONTO, ONTARIO CANADA

THESE DRAWINGS AND SPECIFICATIONS ARE THE PROPERTY OF EDAC INC.,AND SHALL NOT BE REPRODUCED, OR COPIED OR USED AS THE BASIS FOR THE MANUFACTURE OR SALE OF APPARATUS WITHOUT WRITTEN PERMISSION.