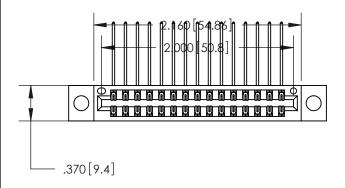

846/896 SERIES HIGH TEMP CARD EDGE CONNECTOR PART NUMBER: 846-030-559-204

**EDAC INC** TORONTO, ONTARIO CANADA

THESE DRAWINGS AND SPECIFICATIONS ARE THE PROPERTY OF EDAC INC., AND SHALL NOT BE REPRODUCED, OR COPIED OR USED AS THE BASIS FOR THE MANUFACTURE OR SALE OF APPARATUS WITHOUT WRITTEN PERMISSION.

| ACAD REFERENCE NO. | 846-ENG-MASTER   |
|--------------------|------------------|
| DRAWN: J.LEE       | DATE: APR. 22/09 |
| CHECKED:           | DATE:            |
| SCALE: 1:1         | SHEET 1 OF 2     |
| DRAWING NUMBER     | ISSUE            |
| 846-ENG-MASTER     | 1                |