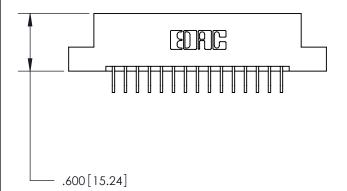

846/896 SERIES HIGH TEMP CARD EDGE CONNECTOR PART NUMBER: 846-030-559-204

**EDAC INC** TORONTO, ONTARIO CANADA

THESE DRAWINGS AND SPECIFICATIONS ARE THE PROPERTY OF EDAC INC., AND SHALL NOT BE REPRODUCED, OR COPIED OR USED AS THE BASIS FOR THE MANUFACTURE OR SALE OF APPARATUS WITHOUT WRITTEN PERMISSION.

| ACAD REFERENCE NO. | 846-ENG-MASTER   |
|--------------------|------------------|
| DRAWN: J.LEE       | DATE: APR. 22/09 |
| CHECKED:           | DATE:            |
| SCALE: 1:1         | SHEET 1 OF 2     |
| DRAWING NUMBER     | ISSUE            |
| 846-ENG-MASTER     | 1                |