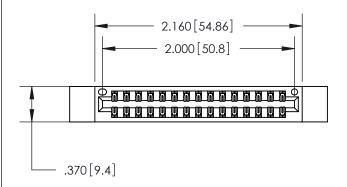

846/896 SERIES HIGH TEMP CARD EDGE CONNECTOR PART NUMBER: 846-030-560-812

YOUR CONNECTION TO QUALITY & SERVICE

**EDAC INC** TORONTO, ONTARIO CANADA

THESE DRAWINGS AND SPECIFICATIONS ARE THE PROPERTY OF EDAC INC.,AND SHALL NOT BE REPRODUCED, OR COPIED OR USED AS THE BASIS FOR THE MANUFACTURE OR SALE OF APPARATUS WITHOUT WRITTEN PERMISSION.

<u>Contact Dimensions:</u> 560-Extender Board Bend (Code 523 Contacts) See Sheet 2 for Contact Code 555, 556, 558, 559, 560 Dimensions

THIS IS A C.A.D. GENERATED DRAWING DO NOT MAKE MANUAL REVISIONS TO MASTER.