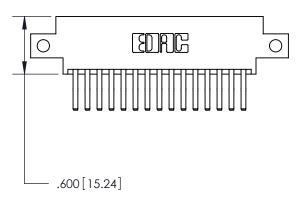

846/896 SERIES HIGH TEMP CARD EDGE CONNECTOR PART NUMBER: 846-030-560-812

YOUR CONNECTION TO QUALITY & SERVICE

**EDAC INC** TORONTO, ONTARIO CANADA

THESE DRAWINGS AND SPECIFICATIONS ARE THE PROPERTY OF EDAC INC.,AND SHALL NOT BE REPRODUCED, OR COPIED OR USED AS THE BASIS FOR THE MANUFACTURE OR SALE OF APPARATUS WITHOUT WRITTEN PERMISSION.

<u>Contact Dimensions:</u> 560-Extender Board Bend (Code 523 Contacts) See Sheet 2 for Contact Code 555, 556, 558, 559, 560 Dimensions

THIS IS A C.A.D. GENERATED DRAWING DO NOT MAKE MANUAL REVISIONS TO MASTER.