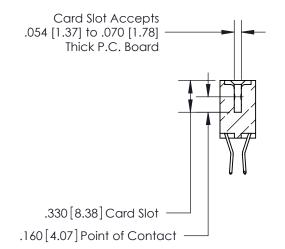

## 846/896 SERIES HIGH TEMP CARD EDGE CONNECTOR CONTACT CODE 555,556,558,559,560 DIMENSIONS

.150 [3.81]

YOUR CONNECTION TO QUALITY & SERVICE

**Contact Code 559** 

**EDAC INC** TORONTO, ONTARIO CANADA

THESE DRAWINGS AND SPECIFICATIONS ARE THE PROPERTY OF EDAC INC.,AND SHALL NOT BE REPRODUCED, OR COPIED OR USED AS THE BASIS FOR THE MANUFACTURE OR SALE OF APPARATUS WITHOUT WRITTEN PERMISSION.

**Contact Code 560** 

INSULATOR MATERIAL: THERMOPLASTIC POLYESTER, UL 94V-0 CONTACT MATERIAL; COPPER, NICKEL, TIN ALLOY CA-725 CONTACT PLATING: GOLD ON THE MATING AREA, TIN-LEAD ON THE CONTACT TAILS, NICKEL UNDERPLATE

**Contact Code 558** 