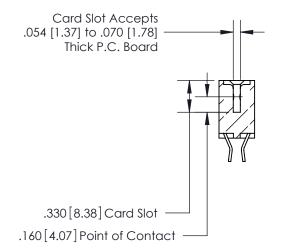

<u>Contact Dimensions:</u> 555-Extender Board Bend (Code 500 Contacts) See Sheet 2 for Contact Code 555, 556, 558, 559, 560 Dimensions

THIS IS A C.A.D. GENERATED DRAWING DO NOT MAKE MANUAL REVISIONS TO MASTER.

**Contact Code 560** 

INSULATOR MATERIAL: THERMOPLASTIC POLYESTER, UL 94V-0 CONTACT MATERIAL; COPPER, NICKEL, TIN ALLOY CA-725 CONTACT PLATING: GOLD ON THE MATING AREA, TIN-LEAD ON THE CONTACT TAILS, NICKEL UNDERPLATE

**Contact Code 558** 

## 846/896 SERIES HIGH TEMP CARD EDGE CONNECTOR CONTACT CODE 555,556,558,559,560 DIMENSIONS

.150 [3.81]

YOUR CONNECTION TO QUALITY & SERVICE

**Contact Code 559** 

**EDAC INC** TORONTO, ONTARIO CANADA

THESE DRAWINGS AND SPECIFICATIONS ARE THE PROPERTY OF EDAC INC.,AND SHALL NOT BE REPRODUCED, OR COPIED OR USED AS THE BASIS FOR THE MANUFACTURE OR SALE OF APPARATUS WITHOUT WRITTEN PERMISSION.