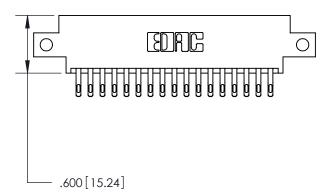

846/896 SERIES HIGH TEMP CARD EDGE CONNECTOR PART NUMBER: 846-034-555-812

YOUR CONNECTION TO QUALITY & SERVICE

**EDAC INC** TORONTO, ONTARIO CANADA

THESE DRAWINGS AND SPECIFICATIONS ARE THE PROPERTY OF EDAC INC.,AND SHALL NOT BE REPRODUCED, OR COPIED OR USED AS THE BASIS FOR THE MANUFACTURE OR SALE OF APPARATUS WITHOUT WRITTEN PERMISSION.

<u>Contact Dimensions:</u> 555-Extender Board Bend (Code 500 Contacts) See Sheet 2 for Contact Code 555, 556, 558, 559, 560 Dimensions

THIS IS A C.A.D. GENERATED DRAWING DO NOT MAKE MANUAL REVISIONS TO MASTER.