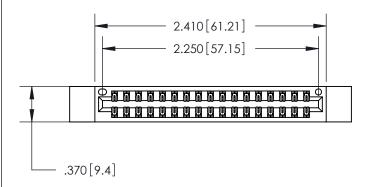

846/896 SERIES HIGH TEMP CARD EDGE CONNECTOR PART NUMBER: 846-034-555-812

YOUR CONNECTION TO QUALITY & SERVICE

**EDAC INC** TORONTO, ONTARIO CANADA

THESE DRAWINGS AND SPECIFICATIONS ARE THE PROPERTY OF EDAC INC.,AND SHALL NOT BE REPRODUCED, OR COPIED OR USED AS THE BASIS FOR THE MANUFACTURE OR SALE OF APPARATUS WITHOUT WRITTEN PERMISSION.

<u>Contact Dimensions:</u> 555-Extender Board Bend (Code 500 Contacts) See Sheet 2 for Contact Code 555, 556, 558, 559, 560 Dimensions

THIS IS A C.A.D. GENERATED DRAWING DO NOT MAKE MANUAL REVISIONS TO MASTER.