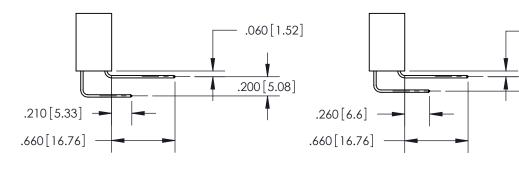

THIS IS A C.A.D. GENERATED DRAWING DO NOT MAKE MANUAL REVISIONS TO MASTER.

ISSUE NUMBER

.165[4.19]

ORIGINAL

1

.060 [1.52] .150 [3.81] .125(3.18) to .210(5.33)

.375 [9.54] .125(3.18) to .210(5.33)

**Contact Code 558** 

**Outside Tails** 

**Outside Tails** 

| ACAD REFERENCE NO. |       | 846-ENG-MASTER   |        |
|--------------------|-------|------------------|--------|
| DRAWN:             | J.LEE | DATE: APR. 22/09 |        |
| CHECKED:           |       | DATE:            |        |
| SCALE:             | 1:1   | SHEET            | 2 OF 2 |
| DRAWING NUMBER     |       |                  | ISSUE  |