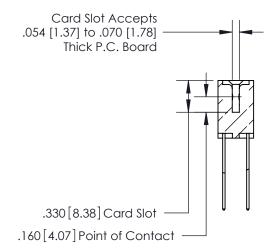

| INSULATOR MATERIAL: THERMOPLASTIC POLYESTER, UL 94V-0 |  |
|-------------------------------------------------------|--|
| CONTACT MATERIAL; COPPER, NICKEL, TIN ALLOY CA-725    |  |

CONTACT MA CONTACT PLATING: GOLD ON THE MATING AREA, TIN-LEAD ON THE CONTACT TAILS, NICKEL UNDERPLATE