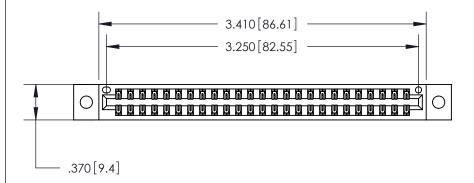

ISSUE NUMBER

ORIGINAL

1

.600 [15.24]

> 846/896 SERIES HIGH TEMP CARD EDGE CONNECTOR PART NUMBER: 846-050-541-202

YOUR CONNECTION TO QUALITY & SERVICE

**EDAC INC** TORONTO, ONTARIO CANADA

THESE DRAWINGS AND SPECIFICATIONS ARE THE PROPERTY OF EDAC INC.,AND SHALL NOT BE REPRODUCED, OR COPIED OR USED AS THE BASIS FOR THE MANUFACTURE OR SALE OF APPARATUS WITHOUT WRITTEN PERMISSION.

<u>Contact Dimensions:</u> 541-Wire Wrap .025 Sq. (0.64 Sq.) - Tail LG. =.750 (19.05) .125 (3.18) Contact Spacing x .250 (6.35) Row Spacing

THIS IS A C.A.D. GENERATED DRAWING DO NOT MAKE MANUAL REVISIONS TO MASTER.