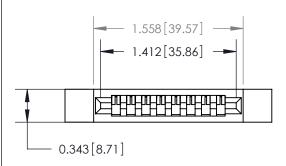

Card Slot Accepts .054 [1.37] to .070 [1.78] Thick P.C. Board

807/857 Series High Temp Card Edge Connector Part Number: 857-008-505-112

| ACAD REFERENCE NO. 807 ENG MASTER |                  |
|-----------------------------------|------------------|
| DRAWN: J.LEE                      | DATE: AUG. 11/09 |
| CHECKED:                          | DATE:            |
| SCALE: NTS                        | SHEET 1 OF 2     |
| DRAWING NUMBER                    | ISSUE            |