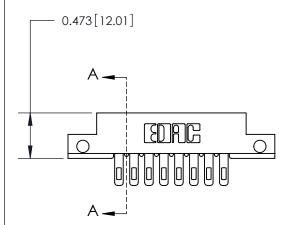

## **Mounting Option**

.128 (3.25) Dia. Side Mounting Holes

## **Contact Detail**

Wire Hole .087x.013(2.21x0.33) - Tail LG=.282(7.16) .156 [3.96] Contact Spacing x .200 [5.08] Row Spacing

**See Accompanying Page for:** 

**Contact Bend Details** 

**SECTION A-A** 

.175 [4.45] Point of Contact (Measured from bottom of Card Slot)