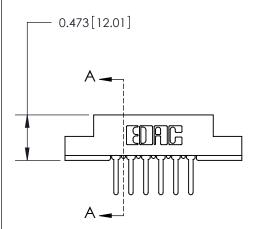

## **See Accompanying Page for:**

**Contact Bend Details** 

**SECTION A-A** 

.095 [2.41] Point of Contact (Measured from bottom of Card Slot) Card Slot Accepts .054 [1.37] to .070 [1.78] Thick P.C. Board