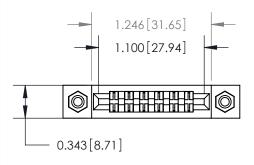

## **Mounting Option**

#4-40 Unified Threaded Inserts

## **Contact Detail**

PC Tail .046x.013(1.17x0.33) - Tail LG=.358(9.09)

.156 [3.96] Contact Spacing x .200 [5.08] Row Spacing