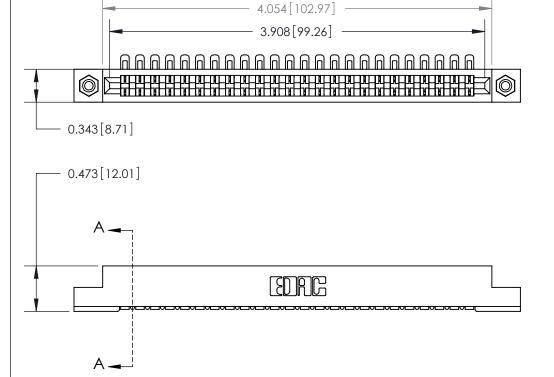

**Mounting Option** 

#4-40 Unified Threaded Inserts

## **Contact Detail**

90 Degree Bend (Code 501 Contacts)

.156 [3.96] Contact Spacing x .200 [5.08] Row Spacing

**SECTION A-A** 

.175 [4.45] Point of Contact (Measured from bottom of Card Slot)

Card Slot Accepts .054 [1.37] to .070 [1.78] Thick P.C. Board

**See Accompanying Page for:** 

**Contact Bend Details** 

807/857 Series High Temp Card Edge Connector Part Number: 857-024-454-108

| ACAD REFERENCE NO | . 807 ENG MASTER |
|-------------------|------------------|
| DRAWN: J.LEE      | DATE: AUG. 11/09 |
| CHECKED:          | DATE:            |
| SCALE: NTS        | SHEET 1 OF 2     |
| DRAWING NUMBER    | ISSUE            |

807 Assembly