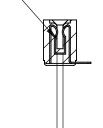

## **Contact Detail**

90 Degree Bend (Code 501 Contacts)

.156 [3.96] Contact Spacing x .200 [5.08] Row Spacing

**SECTION A-A** 

.175 [4.45] Point of Contact (Measured from bottom of Card Slot)

Card Slot Accepts .054 [1.37] to .070 [1.78] Thick P.C. Board