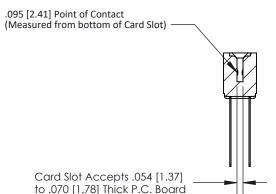

## **Contact Detail**

Wire Wrap .046x.013(1.17x0.33) - Tail LG=.708(17.98) .156 [3.96] Contact Spacing x .200 [5.08] Row Spacing

**See Accompanying Page for:** 

**Contact Bend Details** 

**SECTION A-A** 

| 807/857 Series High Temp Card Edge Connector |
|----------------------------------------------|
| Part Number: 857-024-540-201                 |