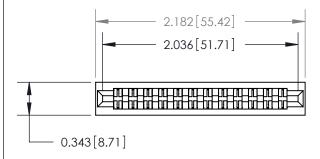

## **Contact Detail**

Wire Wrap .046x.013(1.17x0.33) - Tail LG=.708(17.98) .156 [3.96] Contact Spacing x .200 [5.08] Row Spacing

**See Accompanying Page for:** 

**Contact Bend Details** 

**SECTION A-A** 

| 807/857 Series High Temp Card Edge Connector |
|----------------------------------------------|
| Part Number: 857-024-540-201                 |