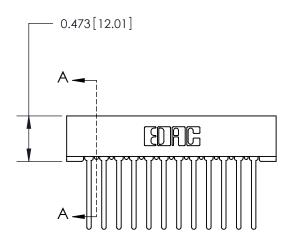

## **Contact Detail**

Wire Wrap .046x.013(1.17x0.33) - Tail LG=.708(17.98) .156 [3.96] Contact Spacing x .200 [5.08] Row Spacing

**See Accompanying Page for:** 

**Contact Bend Details** 

**SECTION A-A** 

| 807/857 Series High Temp Card Edge Connector |
|----------------------------------------------|
| Part Number: 857-024-540-201                 |