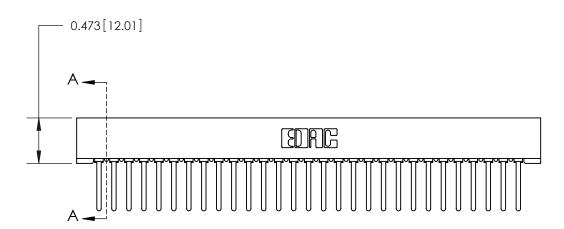

## **Contact Detail**

Wire Wrap .046x.014(1.17x0.36) - Tail LG=.495(12.57) .156 [3.96] Contact Spacing x .200 [5.08] Row Spacing

4.834 [122.78] 4.688[119.08] - 0.500 [12.70]

**SECTION A-A** 

.175 [4.45] Point of Contact (Measured from bottom of Card Slot) Card Slot Accepts .054 [1.37] to .070 [1.78] Thick P.C. Board