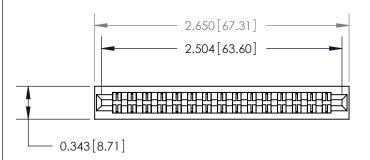

**See Accompanying Page for:** 

**Contact Bend Details** 

807/857 Series High Temp Card Edge Connector Part Number: 857-030-540-201

YOUR CONNECTION TO QUALITY & SERVICE

| ACAD REFERENCE NO. 807 ENG MASTER |                  |
|-----------------------------------|------------------|
| DRAWN: J.LEE                      | DATE: AUG. 11/09 |
| CHECKED:                          | DATE:            |
| SCALE: NTS                        | SHEET 1 OF 2     |
| DRAWING NUMBER                    | ISSUE            |
| 807 Assembly                      | 1                |