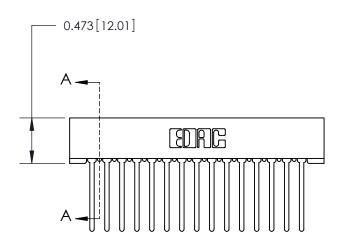

## **Contact Detail**

Wire Wrap .046x.013(1.17x0.33) - Tail LG=.708(17.98) .156 [3.96] Contact Spacing x .200 [5.08] Row Spacing

**SECTION A-A** 

.095 [2.41] Point of Contact (Measured from bottom of Card Slot)