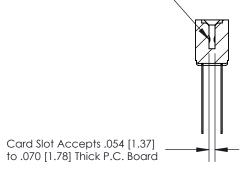

## **Contact Detail**

Wire Wrap .046x.013(1.17x0.33) - Tail LG=.708(17.98) .156 [3.96] Contact Spacing x .200 [5.08] Row Spacing

**SECTION A-A** 

.095 [2.41] Point of Contact (Measured from bottom of Card Slot)