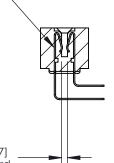

**Mounting Option** #4-40 Unified Threaded Inserts **Contact Detail** .156 [3.96] Contact Spacing x .200 [5.08] Row Spacing

90 Degree Bend (Code 522 and 540 Contacts)

**SECTION A-A** 

.095 [2.41] Point of Contact (Measured from bottom of Card Slot)