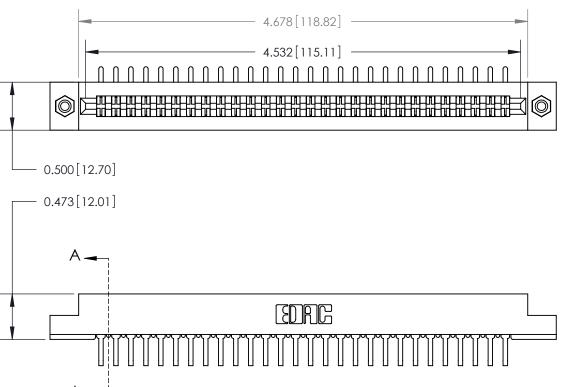

**Mounting Option** #4-40 Unified Threaded Inserts **Contact Detail** .156 [3.96] Contact Spacing x .200 [5.08] Row Spacing

90 Degree Bend (Code 522 and 540 Contacts)

**SECTION A-A** 

.095 [2.41] Point of Contact (Measured from bottom of Card Slot)

Card Slot Accepts .054 [1.37] to .070 [1.78] Thick P.C. Board

**See Accompanying Page for:** 

**Contact Bend Details** 

807/857 Series High Temp Card Edge Connector Part Number: 857-056-458-208

| ACAD REFERENCE NO. 807 ENG MASTER |                  |
|-----------------------------------|------------------|
| DRAWN: J.LEE                      | DATE: AUG. 11/09 |
| CHECKED:                          | DATE:            |
| SCALE: NTS                        | SHEET 1 OF 2     |
| DRAWING NUMBER                    | ISSUE            |