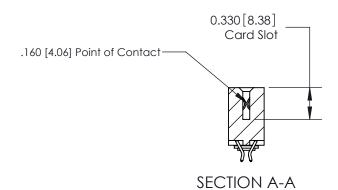

## **Contact Detail**

556-Extender Board Bend (Code 520 Contacts) .156 [3.96] Contact Spacing x .200 [5.08] Row Spacing

**See Accompanying Pages for: Contact Bend Details** 

THIS IS A C.A.D. GENERATED DRAWING DO NOT MAKE MANUAL REVISIONS TO MASTER.