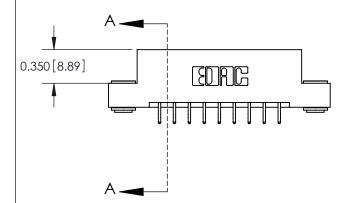

ISSUE NUMBER

ORIGINAL

837/887 Series High Temp Card Edge Connector Part Number: 887-018-556-203

YOUR CONNECTION TO QUALITY & SERVICE

**EDAC INC** TORONTO, ONTARIO CANADA

THESE DRAWINGS AND SPECIFICATIONS ARE THE PROPERTY OF EDAC INC.,AND SHALL NOT BE REPRODUCED, OR COPIED OR USED AS THE BASIS FOR THE MANUFACTURE OR SALE OF APPARATUS WITHOUT WRITTEN PERMISSION.