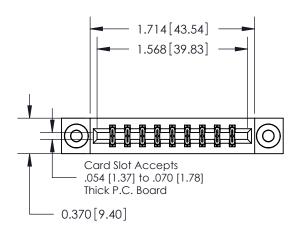

**Mounting Option** 

03-.116 (2.95) I.D. Floating Eyelets

## **Contact Detail**

556-Extender Board Bend (Code 520 Contacts) .156 [3.96] Contact Spacing x .200 [5.08] Row Spacing





**See Accompanying Pages for: Contact Bend Details** 

THIS IS A C.A.D. GENERATED DRAWING DO NOT MAKE MANUAL REVISIONS TO MASTER.



ISSUE NUMBER

ORIGINAL



837/887 Series High Temp Card Edge Connector Part Number: 887-018-556-203

YOUR CONNECTION TO QUALITY & SERVICE

**EDAC INC** TORONTO, ONTARIO CANADA

THESE DRAWINGS AND SPECIFICATIONS ARE THE PROPERTY OF EDAC INC.,AND SHALL NOT BE REPRODUCED, OR COPIED OR USED AS THE BASIS FOR THE MANUFACTURE OR SALE OF APPARATUS WITHOUT WRITTEN PERMISSION.

| ACAD REFERENCE NO. | 837 ENG MASTER   |  |  |
|--------------------|------------------|--|--|
| DRAWN: J.LEE       | DATE: OCT. 06/09 |  |  |
| CHECKED:           | ED: DATE:        |  |  |
| SCALE: NTS         | SHEET 1 OF 2     |  |  |
| DRAWING NUMBER     | ISSUE            |  |  |
| 83