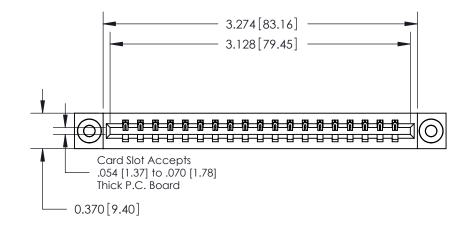

## **Contact Detail**

542-Wire Wrap .025 Sq.(0.64 Sq.) - Tail LG=.645(16.38)

.156 [3.96] Contact Spacing x .200 [5.08] Row Spacing

THIS IS A C.A.D. GENERATED DRAWING DO NOT MAKE MANUAL REVISIONS TO MASTER.