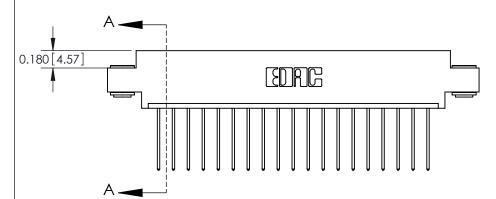

**Mounting Option** 

03-.116 (2.95) I.D. Floating Eyelets

## **Contact Detail**

542-Wire Wrap .025 Sq.(0.64 Sq.) - Tail LG=.645(16.38)

.156 [3.96] Contact Spacing x .200 [5.08] Row Spacing





THIS IS A C.A.D. GENERATED DRAWING DO NOT MAKE MANUAL REVISIONS TO MASTER.



ISSUE NUMBER

ORIGINAL



**See Accompanying Pages for:** 

**Contact Bend Details** 

837/887 Series High Temp Card Edge Connector Part Number: 887-019-542-603



**EDAC INC** TORONTO, ONTARIO CANADA

THESE DRAWINGS AND SPECIFICATIONS ARE THE PROPERTY OF EDAC INC.,AND SHALL NOT BE REPRODUCED, OR COPIED OR USED AS THE BASIS FOR THE MANUFACTURE OR SALE OF APPARATUS WITHOUT WRITTEN PERMISSION.

| ACAD REFERENCE NO. | 837 ENG MASTER   |  |  |
|--------------------|------------------|--|--|
| DRAWN: J.LEE       | DATE: OCT. 06/09 |  |  |
| CHECKED:           | DATE:            |  |  |
| SCALE: NTS         | SHEET 1 OF 2     |  |  |
| DRAWING NUMBER     | ISSUE            |  |  |
| 837 Assembly       | 1