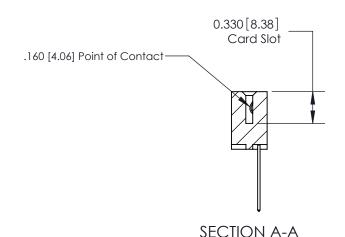

## **Contact Detail**

542-Wire Wrap .025 Sq.(0.64 Sq.) - Tail LG=.645(16.38)

.156 [3.96] Contact Spacing x .200 [5.08] Row Spacing

THIS IS A C.A.D. GENERATED DRAWING DO NOT MAKE MANUAL REVISIONS TO MASTER.