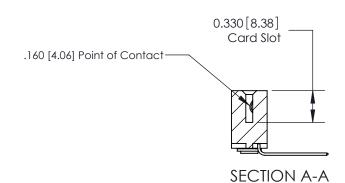

## **Contact Detail**

559-90 Degree Bend (Code 541 Contacts)

.156 [3.96] Contact Spacing x .200 [5.08] Row Spacing

THIS IS A C.A.D. GENERATED DRAWING DO NOT MAKE MANUAL REVISIONS TO MASTER.

ISSUE NUMBER

ORIGINAL