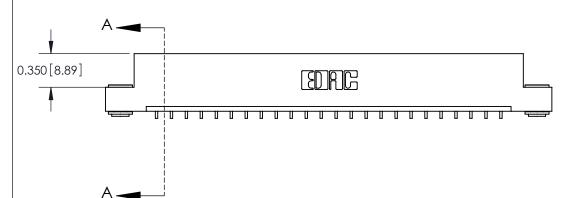

**See Accompanying Pages for:** 

**Contact Bend Details** 

837/887 Series High Temp Card Edge Connector Part Number: 887-024-559-103

**EDAC INC** TORONTO, ONTARIO CANADA

THESE DRAWINGS AND SPECIFICATIONS ARE THE PROPERTY OF EDAC INC.,AND SHALL NOT BE REPRODUCED, OR COPIED OR USED AS THE BASIS FOR THE MANUFACTURE OR SALE OF APPARATUS WITHOUT WRITTEN PERMISSION.