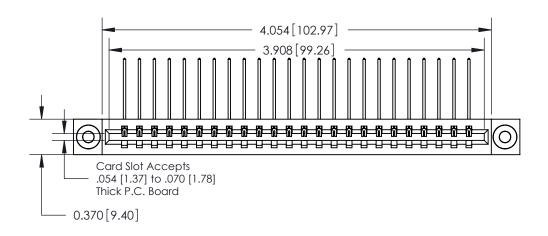

**See Accompanying Pages for:** 

**Contact Bend Details** 

837/887 Series High Temp Card Edge Connector Part Number: 887-024-559-103

**EDAC INC** TORONTO, ONTARIO CANADA

THESE DRAWINGS AND SPECIFICATIONS ARE THE PROPERTY OF EDAC INC.,AND SHALL NOT BE REPRODUCED, OR COPIED OR USED AS THE BASIS FOR THE MANUFACTURE OR SALE OF APPARATUS WITHOUT WRITTEN PERMISSION.