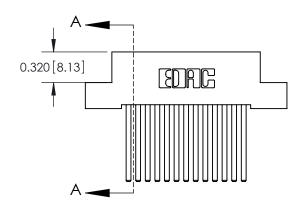

842 ENG MASTER

SECTION A-A

842 Assembly

THIS IS A C.A.D. GENERATED DRAWING DO NOT MAKE MANUAL REVISIONS TO MASTER

ORIGINAL (1)

| 842/892 Series High Temp Card Edge Connector<br>Contact Bend Detail |                              | ACAD REFERENCE NO. 842 ENG MASTER |             |                  |        |
|---------------------------------------------------------------------|------------------------------|-----------------------------------|-------------|------------------|--------|
|                                                                     |                              | DRAWN:                            | J.LEE       | DATE: OCT. 06/09 |        |
|                                                                     |                              | CHECKE                            | ):          | DATE:            |        |
|                                                                     | OR USED AS THE BASIS FOR THE | SCALE:                            | NTS         | SHEET :          | 2 OF 3 |
| TORONTO, ONTARIO                                                    |                              | DRAWING                           | NUMBER      |                  | ISSUE  |
| YOUR CONNECTION TO QUALITY & SERVICE                                |                              | 8                                 | 42 Assembly |                  | 1      |