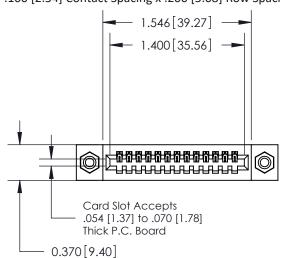

**Mounting Option** 

08-#4-40 Unified Threaded Inserts

## **Contact Detail**

544-Wire Wrap .050x.025(1.27x0.64) - Tail LG=.760(19.30) .100 [2.54] Contact Spacing x .200 [5.08] Row Spacing

**See Accompanying Pages for:** 

- **Contact Bend Details**
- **Mounting Options**