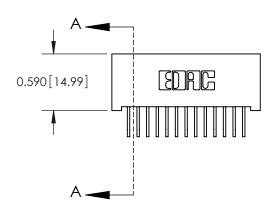

842 Assembly

SECTION A-A

THIS IS A C.A.D. GENERATED DRAWING DO NOT MAKE MANUAL REVISIONS TO MASTER

ORIGINAL (1)

| 842/892 Series High Temp Card Edge Connector<br>Contact Bend Detail |                                                                                                                                                            | ACAD REFERENCE NO. 842 ENG MASTER |             |          |          |
|---------------------------------------------------------------------|------------------------------------------------------------------------------------------------------------------------------------------------------------|-----------------------------------|-------------|----------|----------|
|                                                                     |                                                                                                                                                            | DRAWN:                            | J.LEE       | DATE: OC | T. 06/09 |
|                                                                     |                                                                                                                                                            | CHECKED:                          |             | DATE:    |          |
|                                                                     | TORONTO, ONTARIO CANADA  ARE THE PROPERTY OF EDAC INC.,AND SHALL NOT BE REPRODUCED,OR COPIED OR USED AS THE BASIS FOR THE MANUFACTURE OR SALE OF APPARATUS | SCALE:                            | NTS         | SHEET :  | 2 OF 3   |
|                                                                     |                                                                                                                                                            | DRAWING                           | NUMBER      |          | ISSUE    |
| CANADA                                                              |                                                                                                                                                            | 8                                 | 42 Assembly |          | 1        |