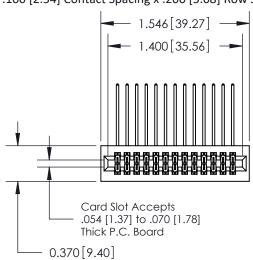

## **See Accompanying Pages for:**

- **Contact Bend Details**
- **Mounting Options**

.240 [6.10] Point of Contact-

842/892 Series High Temp Card Edge Connector Part Number: 892-026-558-201

|  | ACAD REFERENCE NO | . 842 ENG MASTER |
|--|-------------------|------------------|
|  | DRAWN: J.LEE      | DATE: OCT. 06/09 |
|  | CHECKED:          | DATE:            |
|  | SCALE: NTS        | SHEET 1 OF 3     |
|  | DRAWING NUMBER    | ISSUE            |