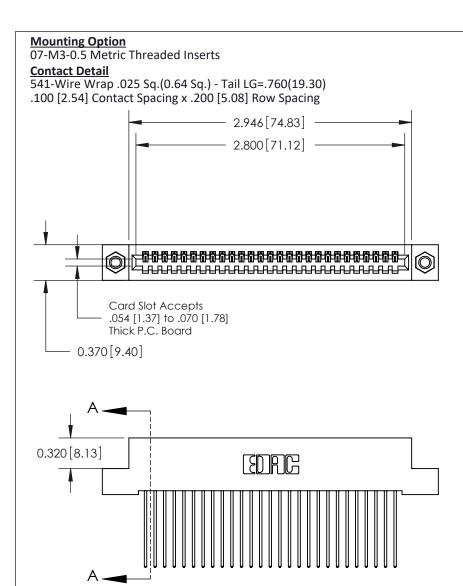

.240 [6.10] Point of Contact-

842/892 Series High Temp Card Edge Connector Part Number: 892-027-541-107

CANADA YOUR CONNECTION TO QUALITY & SERVICE

SHEET 1 OF 3 842 Assembly

842 ENG MASTER

DATE: OCT. 06/09

## **See Accompanying Pages for:**

- **Contact Bend Details**
- **Mounting Options**

THIS IS A C.A.D. GENERATED DRAWING DO NOT MAKE MANUAL REVISIONS TO MASTER

ORIGINAL (1)

| 842/892 Series High Temp Card Edge Connector<br>Contact Bend Detail |                                                                                                 | ACAD REFERENCE NO. 842 ENG MASTER |             |                  |        |
|---------------------------------------------------------------------|-------------------------------------------------------------------------------------------------|-----------------------------------|-------------|------------------|--------|
|                                                                     |                                                                                                 | DRAWN:                            | J.LEE       | DATE: OCT. 06/09 |        |
|                                                                     |                                                                                                 | CHECKED:                          |             | DATE:            |        |
| EDAC INC                                                            | THESE DRAWINGS AND SPECIFICATIONS ARE THE PROPERTY OF EDAC INCAND                               | SCALE:                            | NTS         | SHEET :          | 2 OF 3 |
| TORONTO, ONTARIO                                                    | SHALL NOT BE REPRODUCED,OR COPIED OR USED AS THE BASIS FOR THE MANUFACTURE OR SALE OF APPARATUS | DRAWING                           | NUMBER      |                  | ISSUE  |
| YOUR CONNECTION TO QUALITY & SERVICE                                |                                                                                                 | 8                                 | 42 Assembly |                  | 1      |