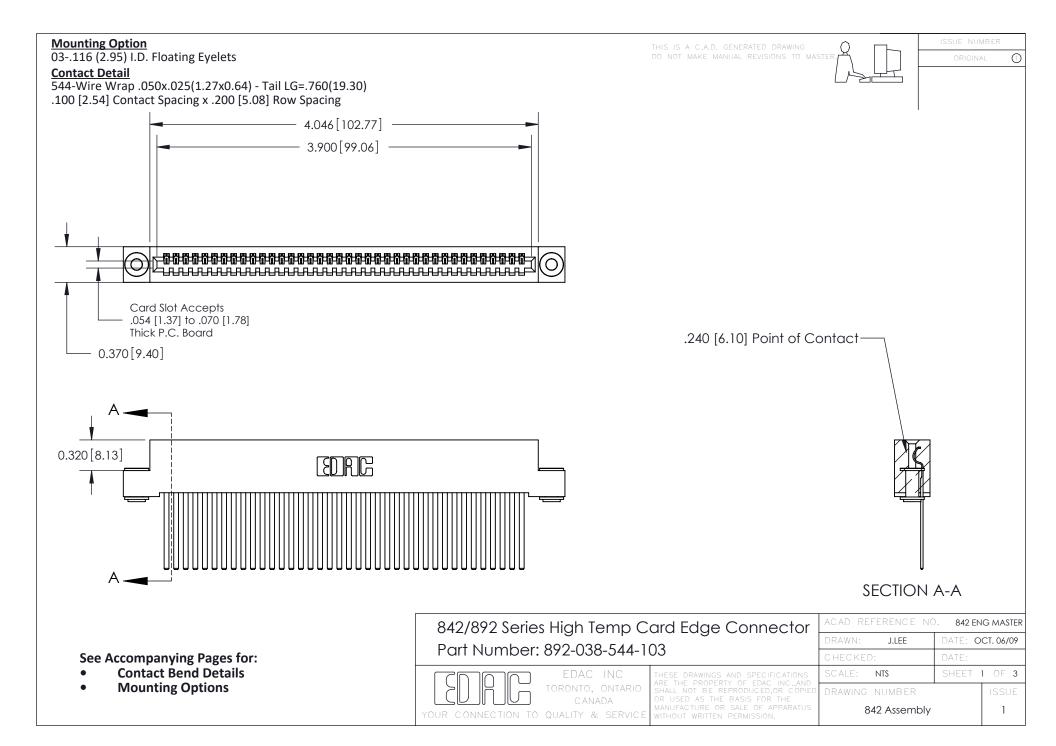

THIS IS A C.A.D. GENERATED DRAWING DO NOT MAKE MANUAL REVISIONS TO MASTER

ORIGINAL (1)



| 842/892 Series High Temp Card Edge Connector<br>Contact Bend Detail |                                                                                                  | ACAD REFERENCE NO. 842 ENG MASTER |             |                  |        |
|---------------------------------------------------------------------|--------------------------------------------------------------------------------------------------|-----------------------------------|-------------|------------------|--------|
|                                                                     |                                                                                                  | DRAWN:                            | J.