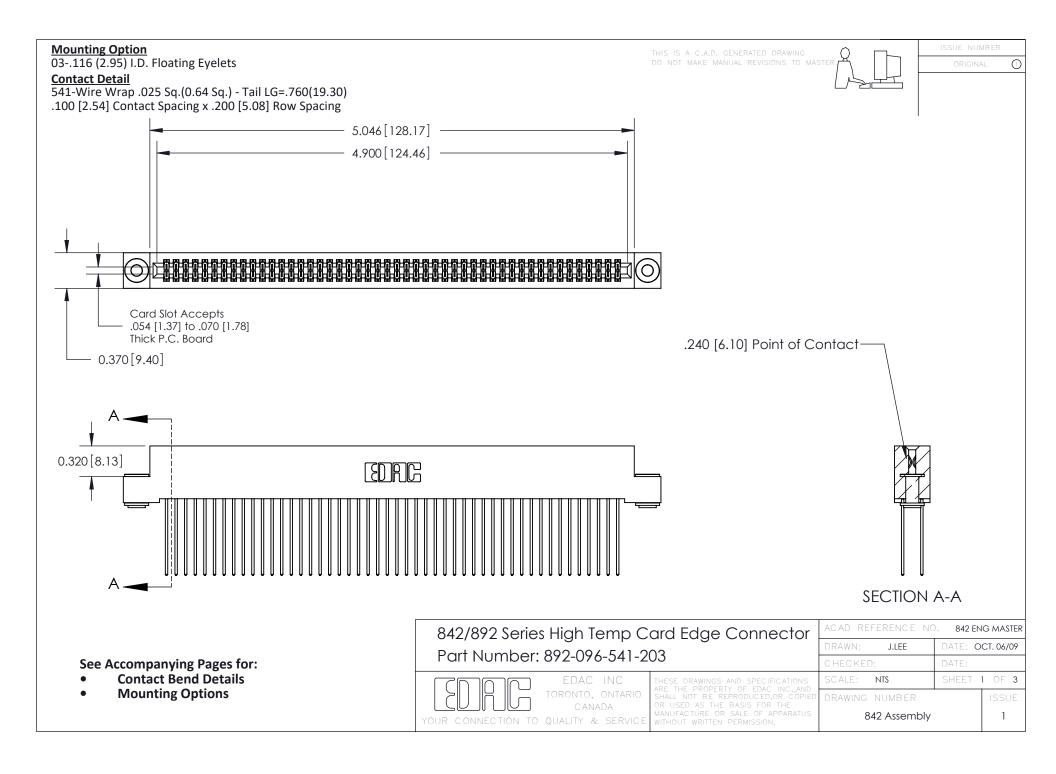

THIS IS A C.A.D. GENERATED DRAWING DO NOT MAKE MANUAL REVISIONS TO MASTER

ORIGINAL (1)



| 842/892 Series High Temp Card Edge Connector<br>Contact Bend Detail |                                                                                                 | ACAD REFERENCE NO. 842 ENG MASTER |             |                  |        |
|---------------------------------------------------------------------|-------------------------------------------------------------------------------------------------|-----------------------------------|-------------|------------------|--------|
|                                                                     |                                                                                                 | DRAWN:                            | J.LEE