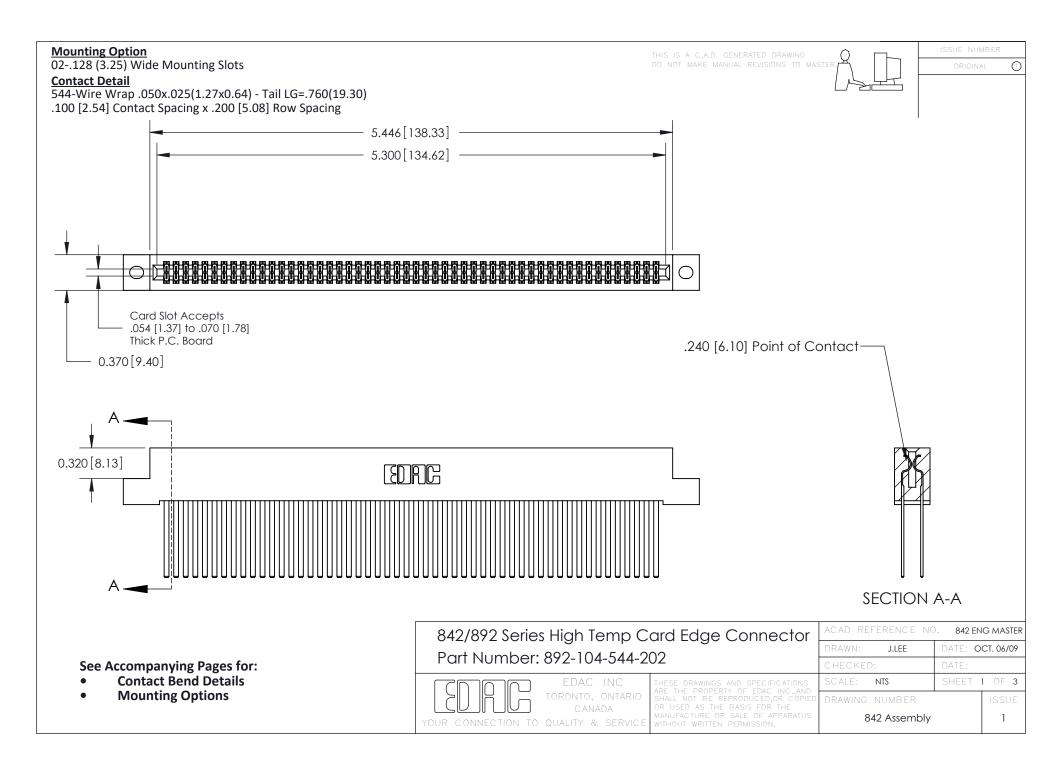

THIS IS A C.A.D. GENERATED DRAWING DO NOT MAKE MANUAL REVISIONS TO MASTER

ORIGINAL (1)



| 842/892 Series High Temp Card Edge Connector<br>Contact Bend Detail |                                                                                                  | ACAD REFERENCE NO. 842 ENG MASTER |             |                  |        |
|---------------------------------------------------------------------|--------------------------------------------------------------------------------------------------|-----------------------------------|-------------|------------------|--------|
|                                                                     |                                                                                                  | DRAWN:                            | J.