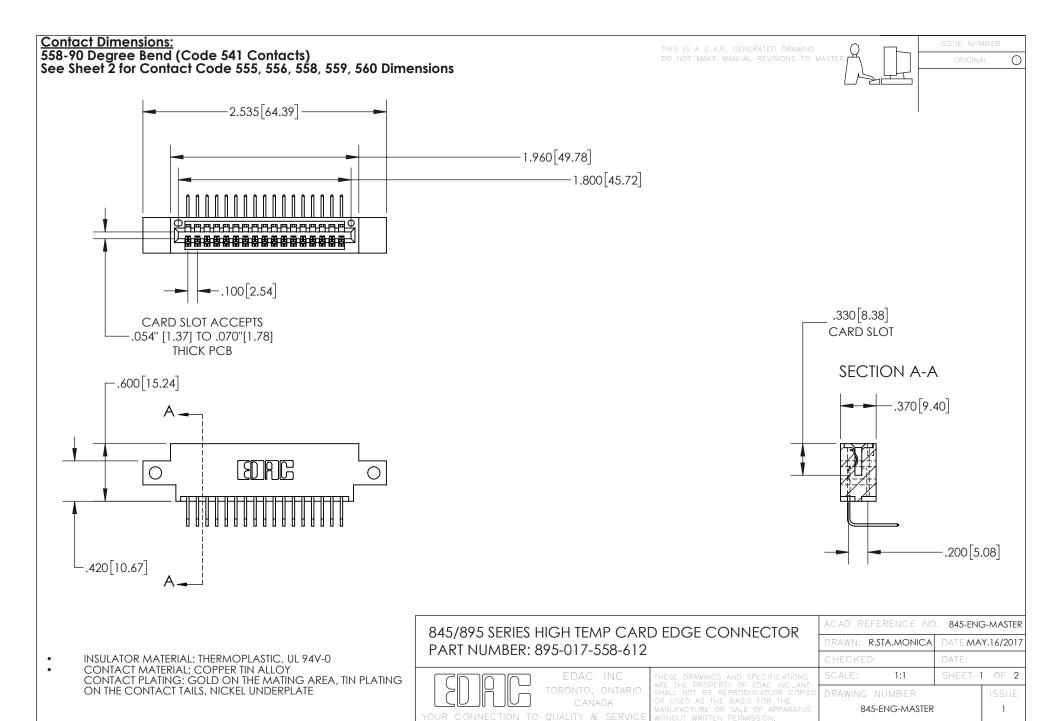

INSULATOR MATERIAL: THERMOPLASTIC POLYESTER, UL 94V-0 DAP MATERIAL AVAILABLE UPON REQUEST

**Contact Code 558** 

CONTACT MATERIAL; COPPER ALLOY CONTACT PLATING: GOLD ON THE MATING AREA, TIN PLATING ON THE CONTACT TAILS, NICKEL UNDERPLATE