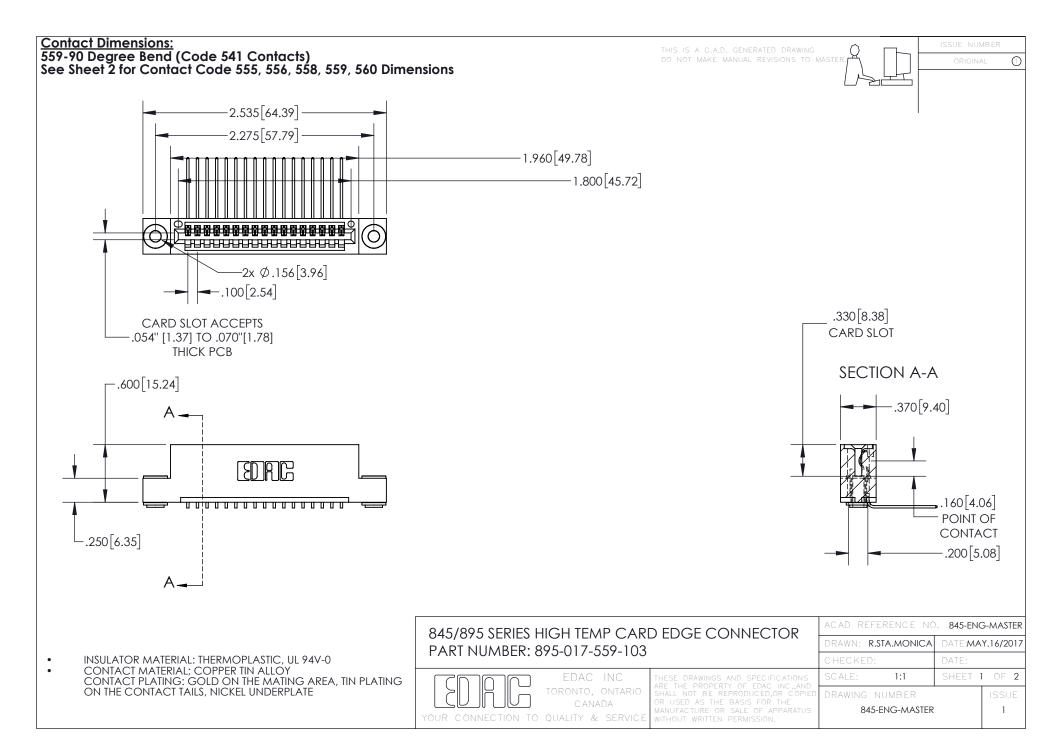

INSULATOR MATERIAL: THERMOPLASTIC POLYESTER, UL 94V-0 DAP MATERIAL AVAILABLE UPON REQUEST

**Contact Code 558** 

CONTACT MATERIAL; COPPER ALLOY CONTACT PLATING: GOLD ON THE MATING AREA, TIN PLATING ON THE CONTACT TAILS, NICKEL UNDERPLATE

## 845/895 SERIES HIGH TEMP CARD EDGE CONNECTOR CONTACT CODE 555,556,558,559,560 DIMENSIONS

YOUR CONNECTION TO QUALITY & SERVICE

Contact Code 559

|   | ACAD REFERENCE NO. 845-ENG-MASTER |                  |  |
|---|-----------------------------------|------------------|--|
|   | DRAWN: R.STA.MONICA               | DATE:MAY.16/2017 |  |
|   | CHECKED:                          | DATE:            |  |
|   | SCALE: 1:1                        | SHEET 2 OF 2     |  |
| D | DRAWING NUMBER                    | ISSUE            |  |

Contact Code 560