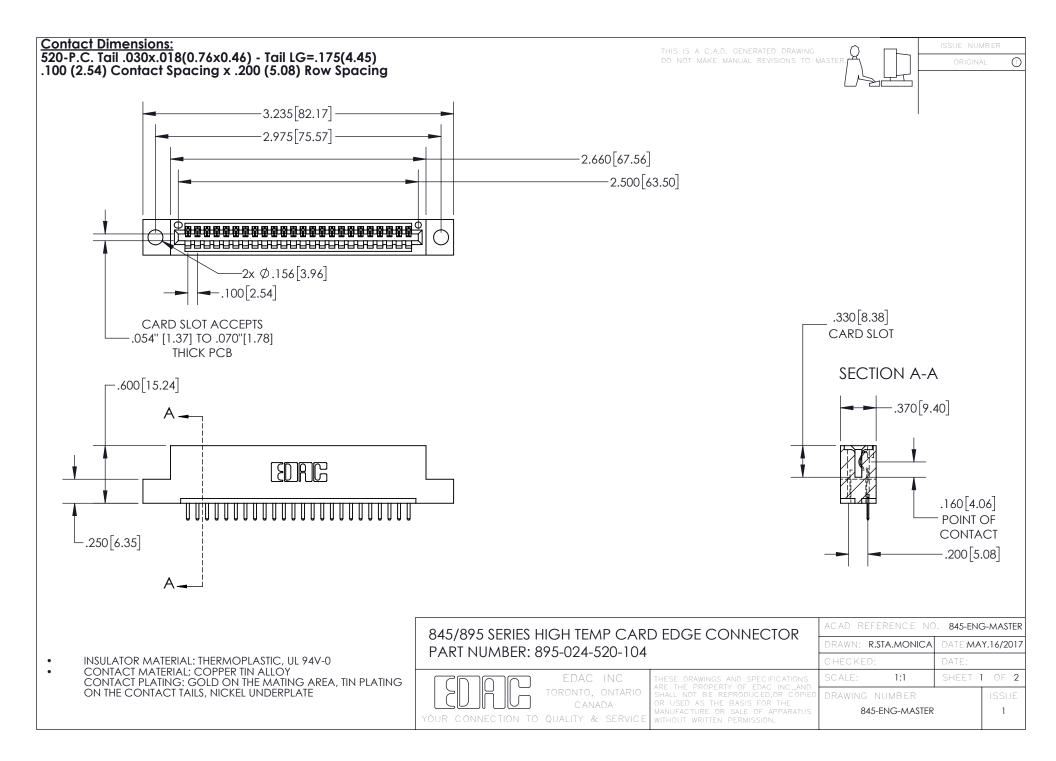

INSULATOR MATERIAL: THERMOPLASTIC POLYESTER, UL 94V-0 DAP MATERIAL AVAILABLE UPON REQUEST

**Contact Code 558** 

CONTACT MATERIAL; COPPER ALLOY CONTACT PLATING: GOLD ON THE MATING AREA, TIN PLATING ON THE CONTACT TAILS, NICKEL UNDERPLATE

## 845/895 SERIES HIGH TEMP CARD EDGE CONNECTOR CONTACT CODE 555,556,558,559,560 DIMENSIONS

YOUR CONNECTION TO QUALITY & SERVICE

Contact Code 559

|   | ACAD REFERENCE NO. 845-ENG-MASTER |                  |  |
|---|-----------------------------------|------------------|--|
|   | DRAWN: R.STA.MONICA               | DATE:MAY.16/2017 |  |
|   | CHECKED:                          | DATE:            |  |
|   | SCALE: 1:1                        | SHEET 2 OF 2     |  |
| D | DRAWING NUMBER                    | ISSUE            |  |

Contact Code 560

845-ENG-MASTER