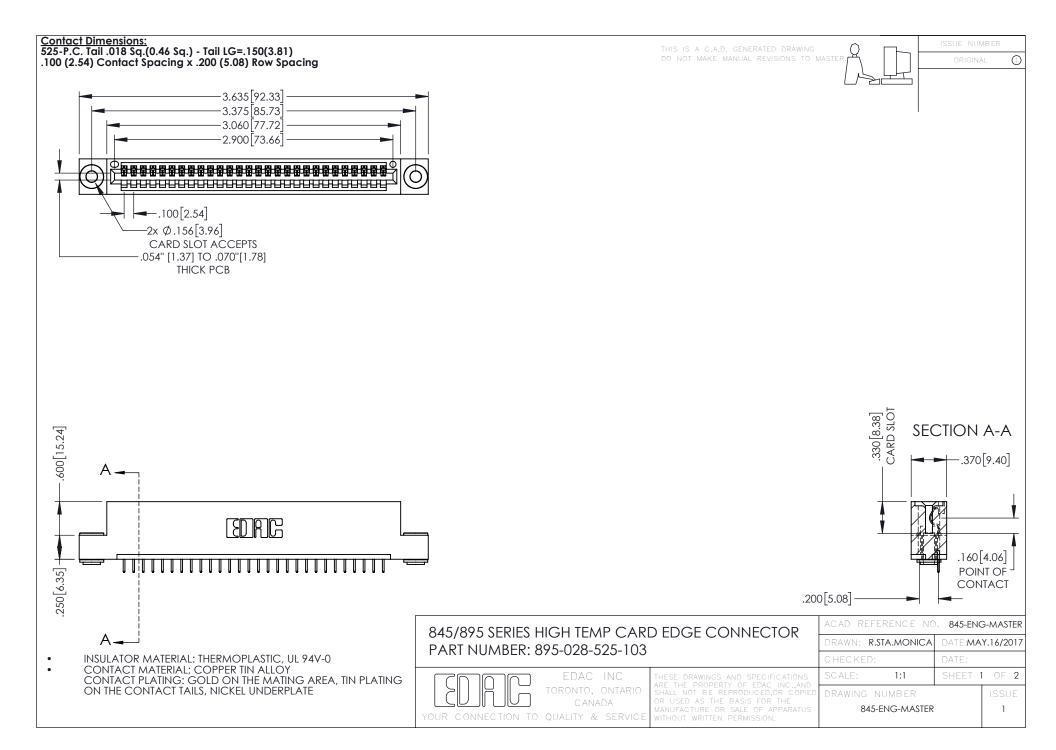

- INSULATOR MATERIAL: THERMOPLASTIC POLYESTER, UL 94V-0 DAP MATERIAL AVAILABLE UPON REQUEST
- CONTACT MATERIAL; COPPER ALLOY

**Contact Code 558** 

CONTACT PLATING: GOLD ON THE MATING AREA, TIN PLATING ON THE CONTACT TAILS, NICKEL UNDERPLATE

## 845/895 SERIES HIGH TEMP CARD EDGE CONNECTOR CONTACT CODE 555,556,558,559,560 DIMENSIONS

YOUR CONNECTION TO QUALITY & SERVICE

Contact Code 559

|   | ACAD REFERENCE NO   | . 845-ENG-MASTER |
|---|---------------------|------------------|
|   | DRAWN: R.STA.MONICA | DATE:MAY.16/2017 |
|   | CHECKED:            | DATE:            |
|   | SCALE: 1:1          | SHEET 2 OF 2     |
| D | DRAWING NUMBER      | ISSUE            |

Contact Code 560

845-ENG-MASTER