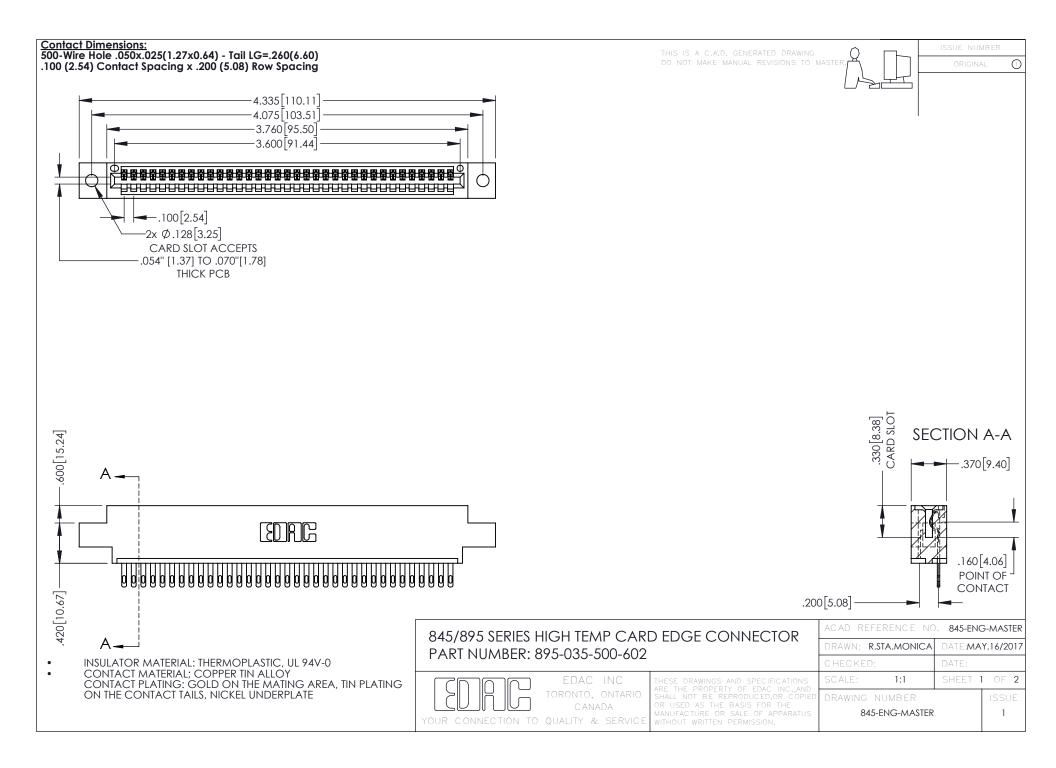

**Contact Code 558** Contact Code 559 Contact Code 560

- INSULATOR MATERIAL: THERMOPLASTIC POLYESTER, UL 94V-0 DAP MATERIAL AVAILABLE UPON REQUEST
- CONTACT MATERIAL; COPPER ALLOY

CONTACT PLATING: GOLD ON THE MATING AREA, TIN PLATING ON THE CONTACT TAILS, NICKEL UNDERPLATE

## 845/895 SERIES HIGH TEMP CARD EDGE CONNECTOR CONTACT CODE 555,556,558,559,560 DIMENSIONS

YOUR CONNECTION TO QUALITY & SERVICE

|   | ACAD REFERENCE NO. 845-ENG-MASTER |                  |
|---|-----------------------------------|------------------|
|   | DRAWN: R.STA.MONICA               | DATE:MAY.16/2017 |
|   | CHECKED:                          | DATE:            |
|   | SCALE: 1:1                        | SHEET 2 OF 2     |
| D | DRAWING NUMBER                    | ISSUE            |

845-ENG-MASTER