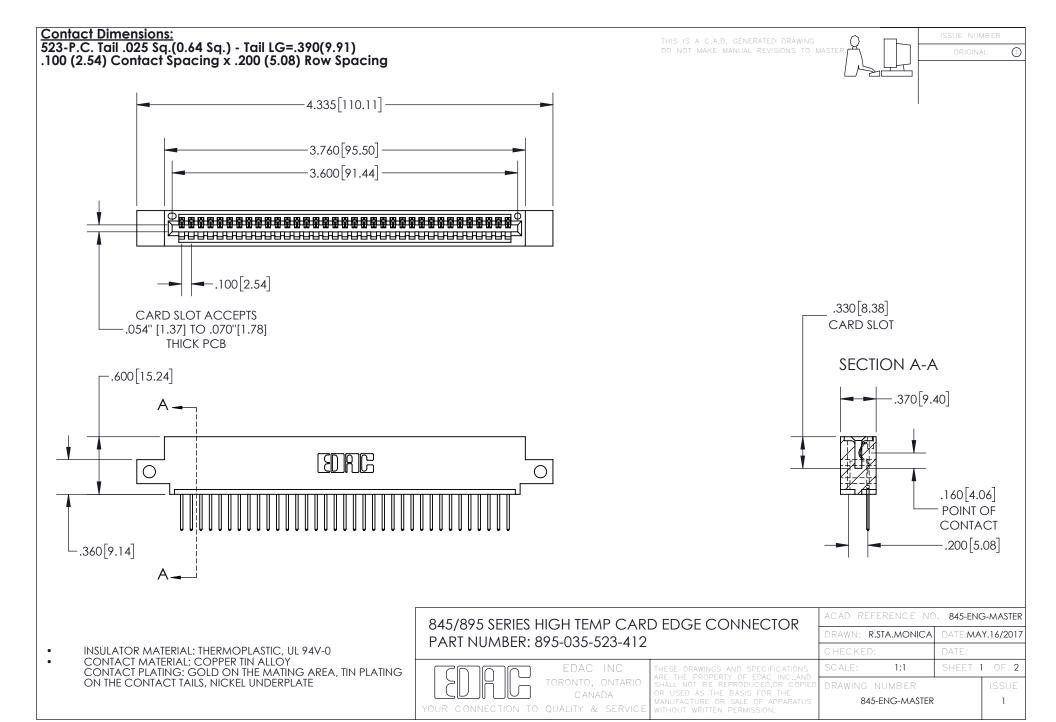

## 845/895 SERIES HIGH TEMP CARD EDGE CONNECTOR CONTACT CODE 555,556,558,559,560 DIMENSIONS

YOUR CONNECTION TO QUALITY & SERVICE

Contact Code 559

|   | ACAD REFERENCE NO. 845-ENG-MASTER |                  |  |
|---|-----------------------------------|------------------|--|
|   | DRAWN: R.STA.MONICA               | DATE:MAY.16/2017 |  |
|   | CHECKED:                          | DATE:            |  |
|   | SCALE: 1:1                        | SHEET 2 OF 2     |  |
| D | DRAWING NUMBER                    | ISSUE            |  |