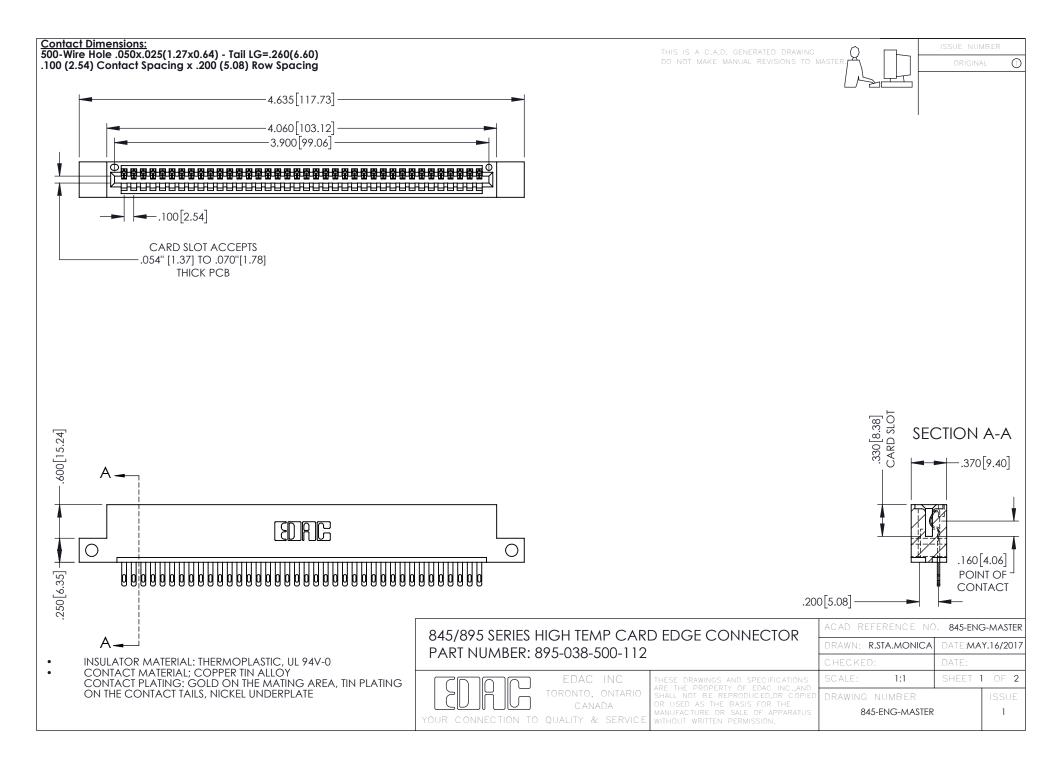

**Contact Code 558** Contact Code 559 Contact Code 560

- INSULATOR MATERIAL: THERMOPLASTIC POLYESTER, UL 94V-0 DAP MATERIAL AVAILABLE UPON REQUEST
- CONTACT MATERIAL; COPPER ALLOY

CONTACT PLATING: GOLD ON THE MATING AREA, TIN PLATING ON THE CONTACT TAILS, NICKEL UNDERPLATE

## 845/895 SERIES HIGH TEMP CARD EDGE CONNECTOR CONTACT CODE 555,556,558,559,560 DIMENSIONS

YOUR CONNECTION TO QUALITY & SERVICE

|   | ACAD REFERENCE NO. 845-ENG-MASTER |                  |
|---|-----------------------------------|------------------|
|   | DRAWN: R.STA.MONICA               | DATE:MAY.16/2017 |
|   | CHECKED:                          | DATE:            |
|   | SCALE: 1:1                        | SHEET 2 OF 2     |
| D | DRAWING NUMBER                    | ISSUE            |

845-ENG-MASTER