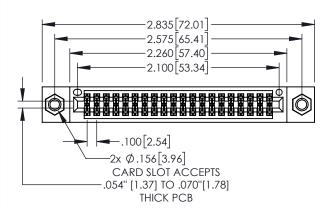

845/895 SERIES HIGH TEMP CARD EDGE CONNECTOR PART NUMBER: 895-040-500-207

EDAC INC TORONTO, ONTARIO CANADA

YOUR CONNECTION TO QUALITY & SERVICE

THESE DRAWINGS AND SPECIFICATIONS
ARE THE PROPERTY OF EDAC INC.,AND
SHALL NOT BE REPRODUCED,OR COPIEI
OR USED AS THE BASIS FOR THE
MANUFACTURE OR SALE OF APPARATUS
WITHOUT WRITTEN PERMISSION.

ACAD REFERENCE NO. 845-ENG-MASTER

DRAWN: R.STA.MONICA DATE:MAY.16/2017

CHECKED: DATE:

SCALE: 1:1 SHEET 1 OF 2

DRAWING NUMBER ISSUE

845-ENG-MASTER

- INSULATOR MATERIAL: THERMOPLASTIC POLYESTER, UL 94V-0 DAP MATERIAL AVAILABLE UPON REQUEST
- CONTACT MATERIAL; COPPER ALLOY