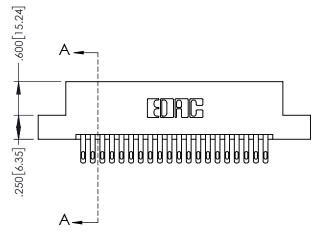

JOOL NOMBER

1

ORIGII

|             | .330[8.38]<br>Card slot | SECTION A-A                       |
|-------------|-------------------------|-----------------------------------|
|             | .33(                    | .370[9.40]                        |
|             | Å                       |                                   |
|             |                         | .160[4.06]<br>POINT OF<br>CONTACT |
| .200[5.08]— |                         | CONTACT                           |

845/895 SERIES HIGH TEMP CARD EDGE CONNECTOR PART NUMBER: 895-040-500-207

EDAC INC TORONTO, ONTARIO CANADA

YOUR CONNECTION TO QUALITY & SERVICE

THESE DRAWINGS AND SPECIFICATIONS
ARE THE PROPERTY OF EDAC INC.,AND
SHALL NOT BE REPRODUCED,OR COPIEI
OR USED AS THE BASIS FOR THE
MANUFACTURE OR SALE OF APPARATUS
WITHOUT WRITTEN PERMISSION.