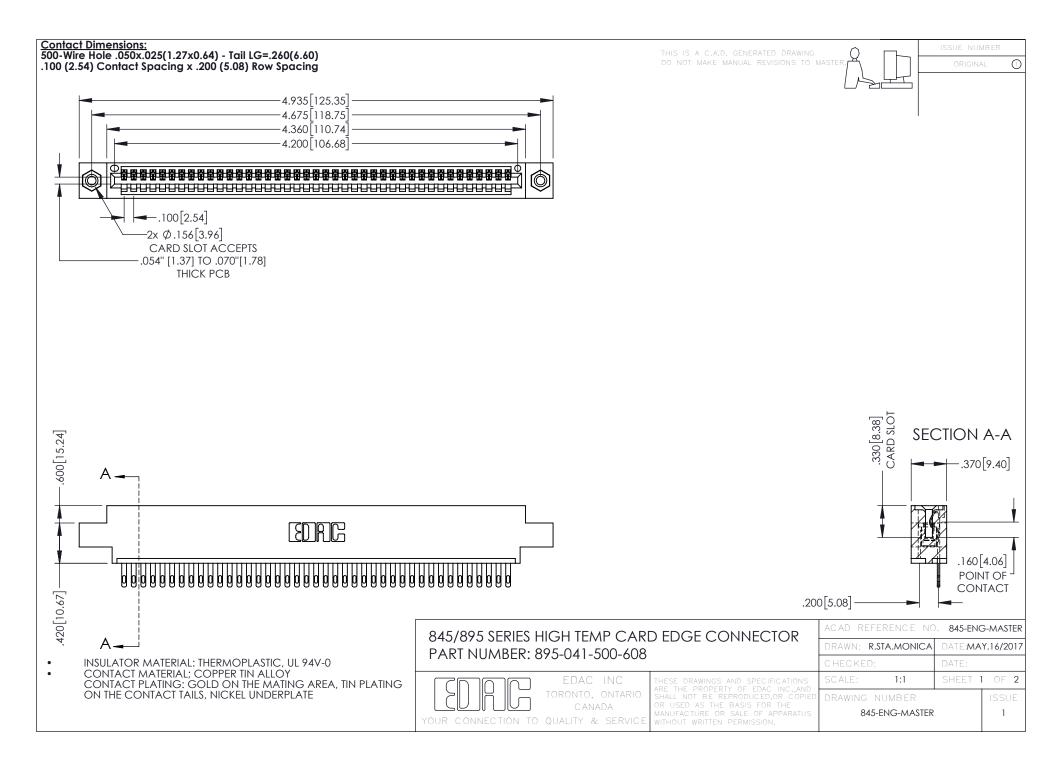

- INSULATOR MATERIAL: THERMOPLASTIC POLYESTER, UL 94V-0 DAP MATERIAL AVAILABLE UPON REQUEST
- CONTACT MATERIAL; COPPER ALLOY

**Contact Code 558** 

CONTACT PLATING: GOLD ON THE MATING AREA, TIN PLATING ON THE CONTACT TAILS, NICKEL UNDERPLATE