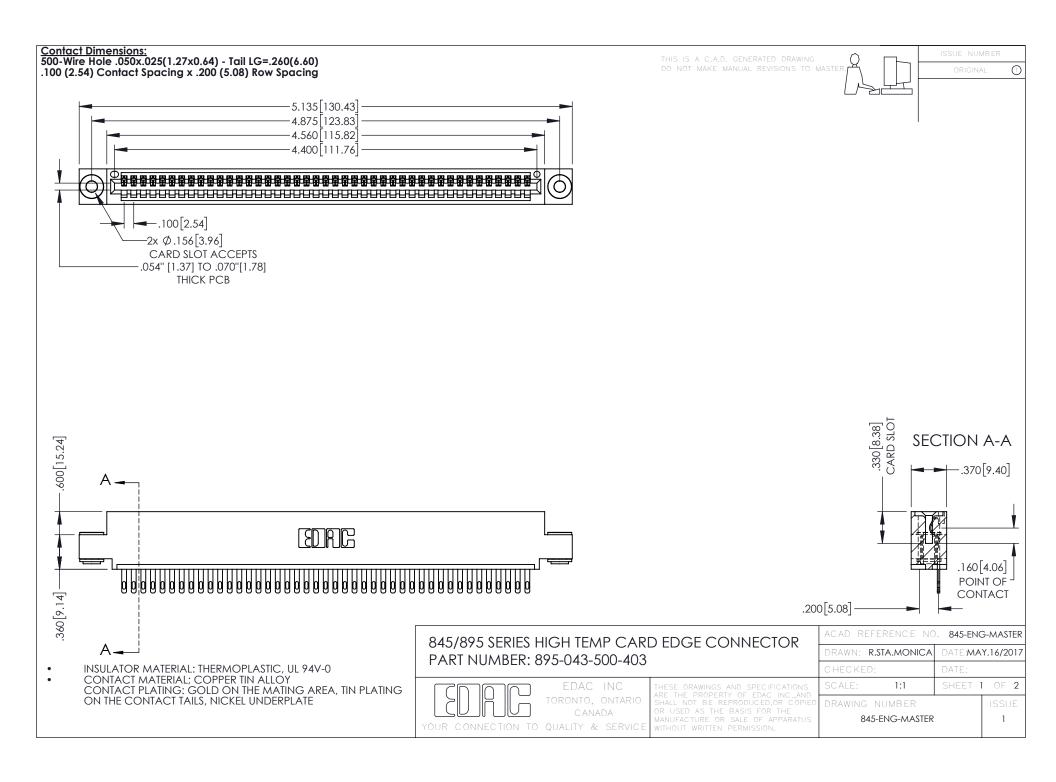

- INSULATOR MATERIAL: THERMOPLASTIC POLYESTER, UL 94V-0 DAP MATERIAL AVAILABLE UPON REQUEST
- CONTACT MATERIAL; COPPER ALLOY

**Contact Code 558** 

CONTACT PLATING: GOLD ON THE MATING AREA, TIN PLATING ON THE CONTACT TAILS, NICKEL UNDERPLATE

## 845/895 SERIES HIGH TEMP CARD EDGE CONNECTOR CONTACT CODE 555,556,558,559,560 DIMENSIONS

YOUR CONNECTION TO QUALITY & SERVICE

Contact Code 559

|   | ACAD REFERENCE NO   | . 845-ENG-MASTER |
|---|---------------------|------------------|
|   | DRAWN: R.STA.MONICA | DATE:MAY.16/2017 |
|   | CHECKED:            | DATE:            |
|   | SCALE: 1:1          | SHEET 2 OF 2     |
| D | DRAWING NUMBER      | ISSUE            |

Contact Code 560

845-ENG-MASTER