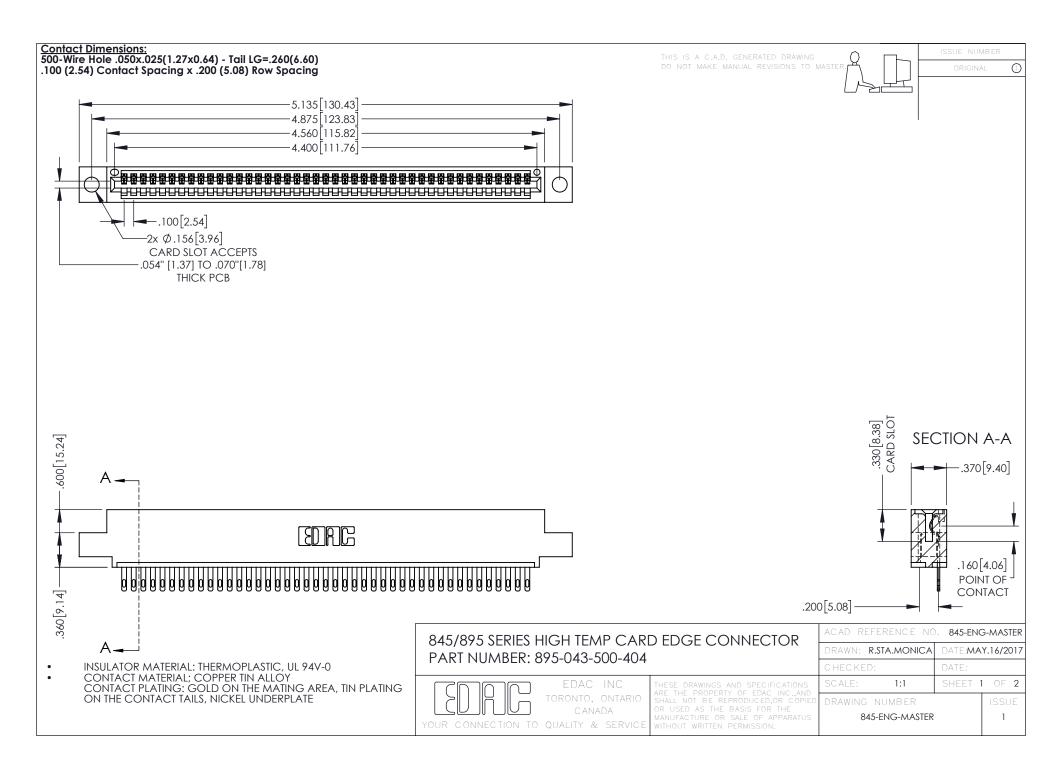

- INSULATOR MATERIAL: THERMOPLASTIC POLYESTER, UL 94V-0 DAP MATERIAL AVAILABLE UPON REQUEST
- CONTACT MATERIAL; COPPER ALLOY

**Contact Code 558** 

CONTACT PLATING: GOLD ON THE MATING AREA, TIN PLATING ON THE CONTACT TAILS, NICKEL UNDERPLATE

## 845/895 SERIES HIGH TEMP CARD EDGE CONNECTOR CONTACT CODE 555,556,558,559,560 DIMENSIONS

YOUR CONNECTION TO QUALITY & SERVICE

Contact Code 559

|   | ACAD REFERENCE NO   | . 845-ENG-MASTER |
|---|---------------------|------------------|
|   | DRAWN: R.STA.MONICA | DATE:MAY.16/2017 |
|   | CHECKED:            | DATE:            |
|   | SCALE: 1:1          | SHEET 2 OF 2     |
| D | DRAWING NUMBER      | ISSUE            |