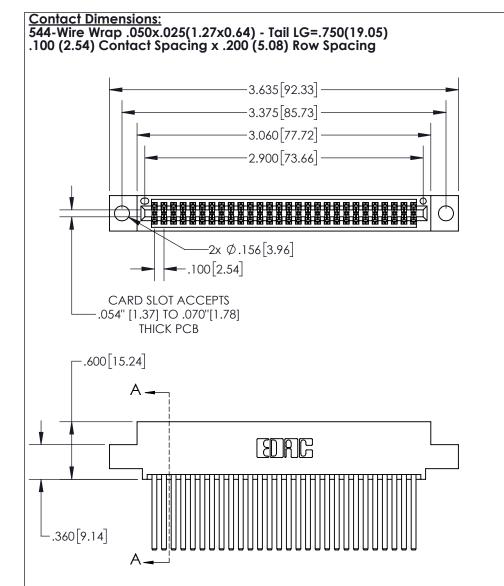

845/895 SERIES HIGH TEMP CARD EDGE CONNECTOR PART NUMBER: 895-056-544-504

YOUR CONNECTION TO QUALITY & SERVICE

1:1 SHEET 1 OF 2 845-ENG-MASTER

DRAWN: R.STA.MONICA

845-ENG-MASTER

DATE:MAY.16/2017

INSULATOR MATERIAL: THERMOPLASTIC, UL 94V-0

CONTACT MATERIAL; COPPER TIN ALLOY
CONTACT PLATING: GOLD ON THE MATING AREA, TIN PLATING
ON THE CONTACT TAILS, NICKEL UNDERPLATE

- INSULATOR MATERIAL: THERMOPLASTIC POLYESTER, UL 94V-0 DAP MATERIAL AVAILABLE UPON REQUEST
- CONTACT MATERIAL; COPPER ALLOY

CONTACT PLATING: GOLD ON THE MATING AREA, TIN PLATING ON THE CONTACT TAILS, NICKEL UNDERPLATE