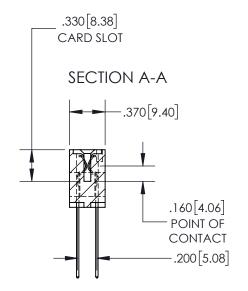

## 845/895 SERIES HIGH TEMP CARD EDGE CONNECTOR CONTACT CODE 555,556,558,559,560 DIMENSIONS

YOUR CONNECTION TO QUALITY & SERVICE

|   | ACAD REFERENCE NO   | . 845-ENG-MASTER |
|---|---------------------|------------------|
|   | DRAWN: R.STA.MONICA | DATE:MAY.16/2017 |
|   | CHECKED:            | DATE:            |
|   | SCALE: 1:1          | SHEET 2 OF 2     |
| D | DRAWING NUMBER      | ISSUE            |

845-ENG-MASTER