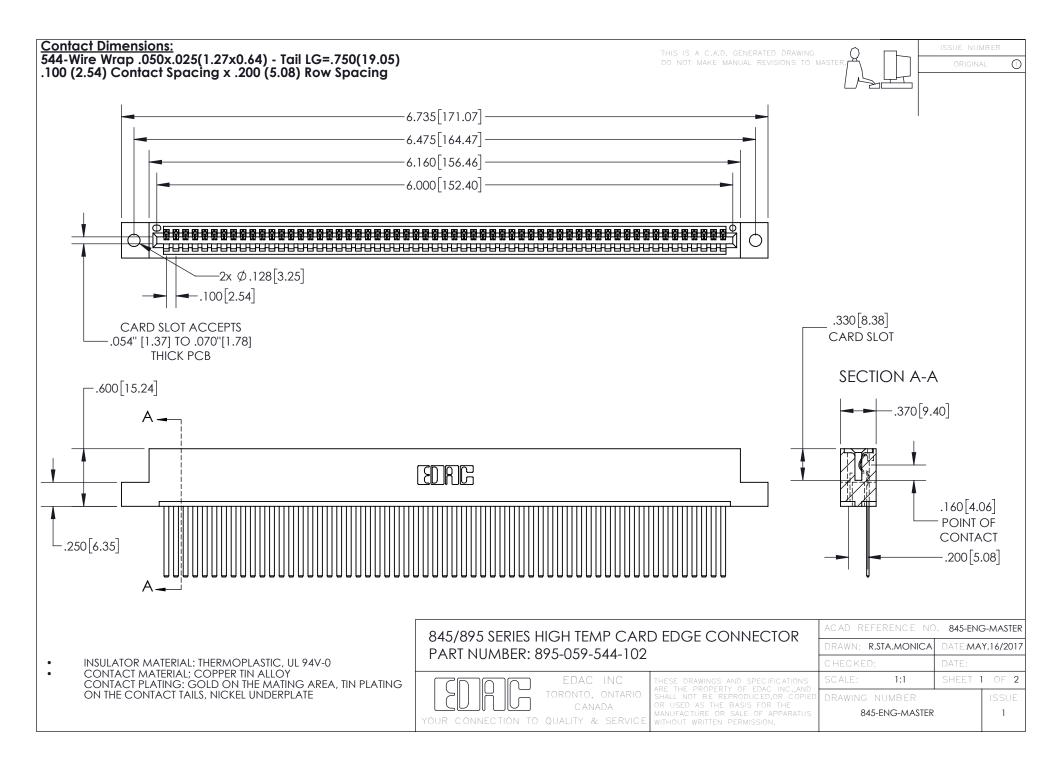

INSULATOR MATERIAL: THERMOPLASTIC POLYESTER, UL 94V-0 DAP MATERIAL AVAILABLE UPON REQUEST

**Contact Code 558** 

CONTACT MATERIAL; COPPER ALLOY CONTACT PLATING: GOLD ON THE MATING AREA, TIN PLATING ON THE CONTACT TAILS, NICKEL UNDERPLATE

## 845/895 SERIES HIGH TEMP CARD EDGE CONNECTOR CONTACT CODE 555,556,558,559,560 DIMENSIONS

YOUR CONNECTION TO QUALITY & SERVICE

Contact Code 559

|   | ACAD REFERENCE NO. 845-ENG-MASTER |                  |  |
|---|-----------------------------------|------------------|--|
|   | DRAWN: R.STA.MONICA               | DATE:MAY.16/2017 |  |
|   | CHECKED:                          | DATE:            |  |
|   | SCALE: 1:1                        | SHEET 2 OF 2     |  |
| D | DRAWING NUMBER                    | ISSUE            |  |

Contact Code 560

845-ENG-MASTER