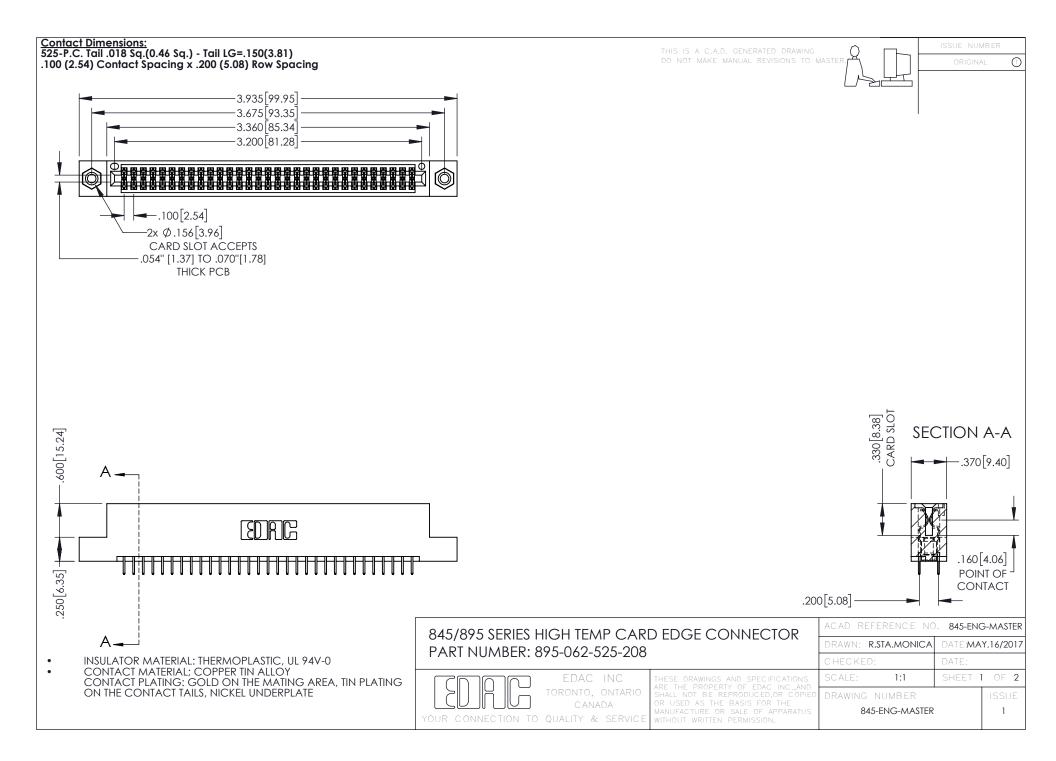

**Contact Code 558** Contact Code 559 Contact Code 560

- INSULATOR MATERIAL: THERMOPLASTIC POLYESTER, UL 94V-0 DAP MATERIAL AVAILABLE UPON REQUEST
- CONTACT MATERIAL; COPPER ALLOY

CONTACT PLATING: GOLD ON THE MATING AREA, TIN PLATING ON THE CONTACT TAILS, NICKEL UNDERPLATE

## 845/895 SERIES HIGH TEMP CARD EDGE CONNECTOR CONTACT CODE 555,556,558,559,560 DIMENSIONS

YOUR CONNECTION TO QUALITY & SERVICE

|   | ACAD REFERENCE NO. 845-ENG-MASTER |                  |
|---|-----------------------------------|------------------|
|   | DRAWN: R.STA.MONICA               | DATE:MAY.16/2017 |
|   | CHECKED:                          | DATE:            |
|   | SCALE: 1:1                        | SHEET 2 OF 2     |
| D | DRAWING NUMBER                    | ISSUE            |

845-ENG-MASTER