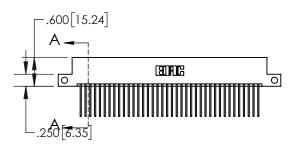

## Contact Dimensions: 542-Wire Wrap .025 Sq.(0.64 Sq.) - Tail LG=.645(16.38) .100 (2.54) Contact Spacing x .200 (5.08) Row Spacing

- 845/895 SERIES HIGH TEMP CARD EDGE CONNECTOR PART NUMBER: 895-076-542-212
- CONTACT MATERIAL; COPPER TIN ALLOY
  CONTACT PLATING: GOLD ON THE MATING AREA, TIN PLATING
  ON THE CONTACT TAILS, NICKEL UNDERPLATE

INSULATOR MATERIAL: THERMOPLASTIC POLYESTER, UL 94V-0 DAP MATERIAL AVAILABLE UPON REQUEST

**Contact Code 558** 

CONTACT MATERIAL; COPPER ALLOY CONTACT PLATING: GOLD ON THE MATING AREA, TIN PLATING ON THE CONTACT TAILS, NICKEL UNDERPLATE