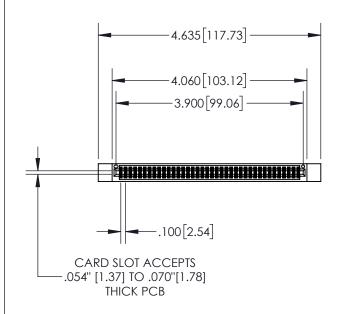

THIS IS A C.A.D. GENERATED DRAWING DO NOT MAKE MANUAL REVISIONS TO MASTE

ER.

SSUE NUMBER

ORIGINAL

| .330[8.38]<br>CARD SLOT           |  |  |  |  |
|-----------------------------------|--|--|--|--|
| .370[9.40]                        |  |  |  |  |
| SECTION A-A                       |  |  |  |  |
| .160[4.06]<br>POINT OF<br>CONTACT |  |  |  |  |
| .200[5.08]                        |  |  |  |  |