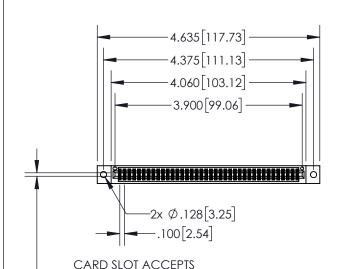

## **Contact Dimensions:**

556-Extender Board Bend (Code 520 Contacts)
See Sheet 2 for Contact Code 555, 556, 558, 559, 560 Dimensions

-.054" [1.37] TO .070"[1.78] THICK PCB

- INSULATOR MATERIAL: THERMOPLASTIC, UL 94V-0
- CONTACT MATERIAL; COPPER TIN ALLOY CONTACT PLATING: GOLD ON THE MATING AREA, TIN PLATING ON THE CONTACT TAILS, NICKEL UNDERPLATE

| 84 | 895 SERIES HIGH TEMP CARD EDGE CONNEC | TOR |
|----|---------------------------------------|-----|
| PΑ | NUMBER: 895-076-556-202               |     |

| ACAD REFERENCE NO. 845-ENG-MASTER |                  |  |  |
|-----------------------------------|------------------|--|--|
| DRAWN: R.STA.MONICA               | DATE:MAY.16/2017 |  |  |
| CHECKED:                          | DATE:            |  |  |
| SCALE: 1:2                        | SHEET 1 OF 2     |  |  |
| DRAWING NUMBER                    | ISSUE            |  |  |
| 845-ENG-MASTER                    | 1                |  |  |