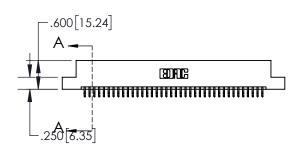

1

| .330[8.38]<br>CARD SLOT     |  |  |  |  |
|-----------------------------|--|--|--|--|
| .370[9.40]                  |  |  |  |  |
| SECTION A-A                 |  |  |  |  |
| .160[4.06] POINT OF CONTACT |  |  |  |  |
| 200[5.08]                   |  |  |  |  |