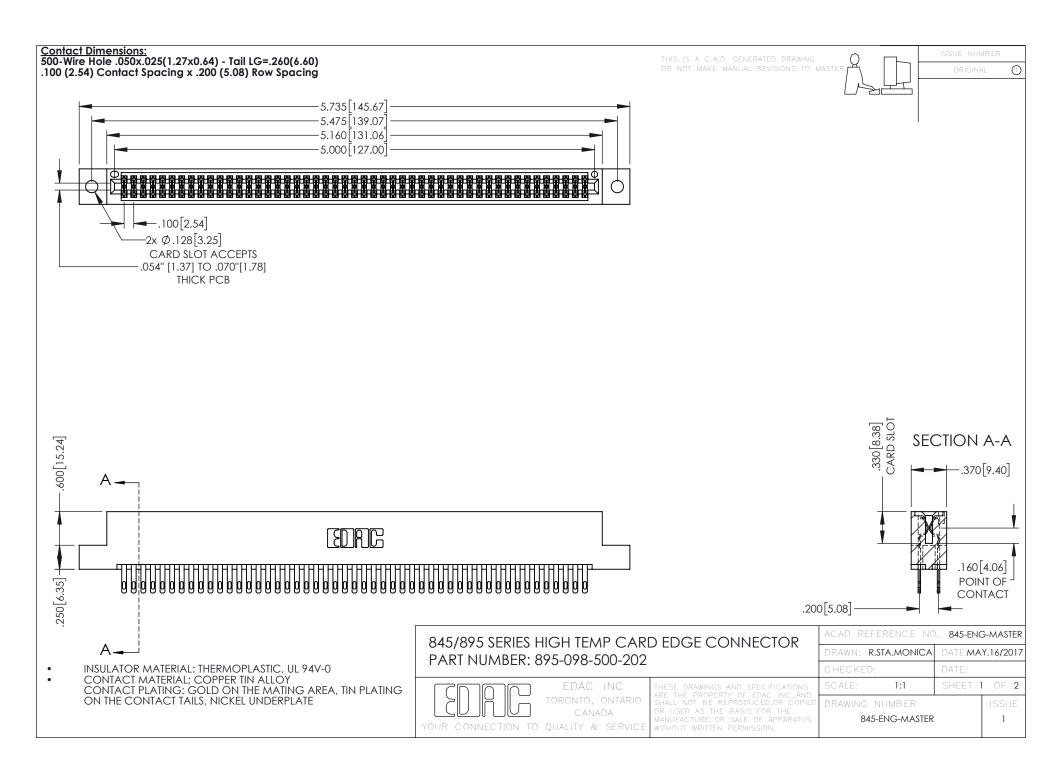

- INSULATOR MATERIAL: THERMOPLASTIC POLYESTER, UL 94V-0 DAP MATERIAL AVAILABLE UPON REQUEST
- CONTACT MATERIAL; COPPER ALLOY

**Contact Code 558** 

CONTACT PLATING: GOLD ON THE MATING AREA, TIN PLATING ON THE CONTACT TAILS, NICKEL UNDERPLATE

## 845/895 SERIES HIGH TEMP CARD EDGE CONNECTOR CONTACT CODE 555,556,558,559,560 DIMENSIONS

YOUR CONNECTION TO QUALITY & SERVICE

Contact Code 559

|   | ACAD REFERENCE NO   | . 845-ENG-MASTER |
|---|---------------------|------------------|
|   | DRAWN: R.STA.MONICA | DATE:MAY.16/2017 |
|   | CHECKED:            | DATE:            |
|   | SCALE: 1:1          | SHEET 2 OF 2     |
| D | DRAWING NUMBER      | ISSUE            |

Contact Code 560

845-ENG-MASTER