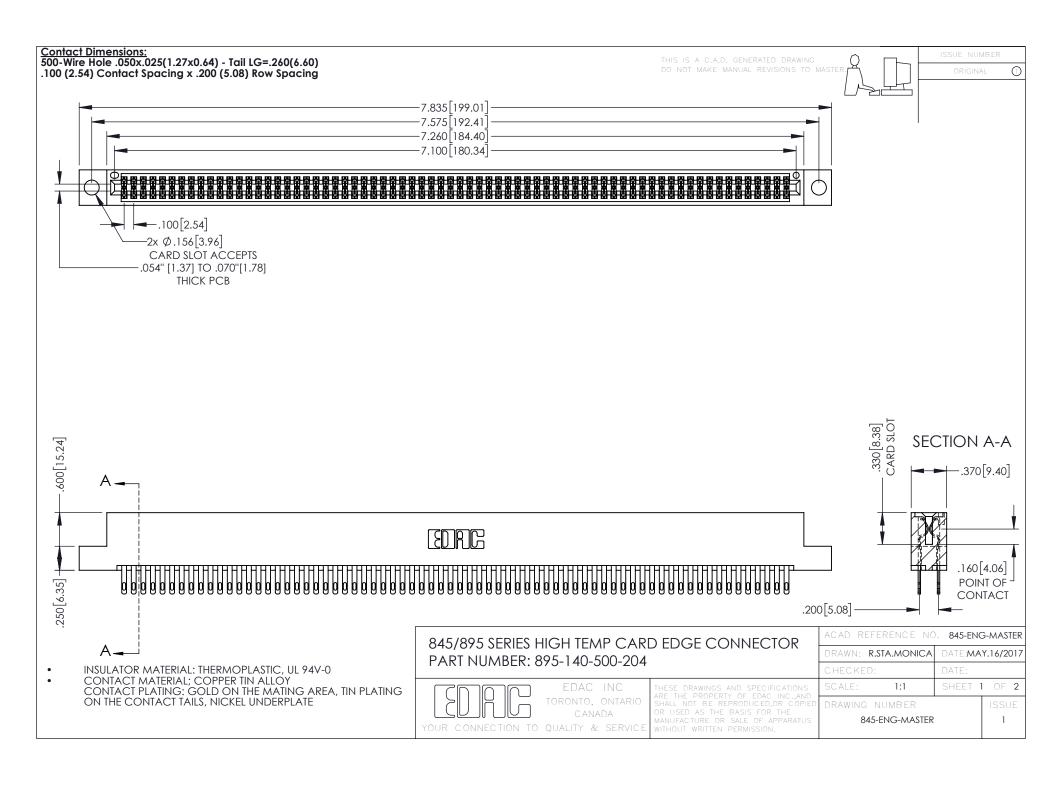

## 845/895 SERIES HIGH TEMP CARD EDGE CONNECTOR CONTACT CODE 555,556,558,559,560 DIMENSIONS

YOUR CONNECTION TO QUALITY & SERVICE

|   | ACAD REFERENCE NO. 845-ENG-MASTER |                  |
|---|-----------------------------------|------------------|
|   | DRAWN: R.STA.MONICA               | DATE:MAY.16/2017 |
|   | CHECKED:                          | DATE:            |
|   | SCALE: 1:1                        | SHEET 2 OF 2     |
| D | DRAWING NUMBER                    | ISSUE            |