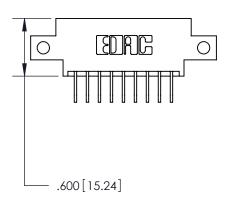

Card Slot Accepts .054 [1.37] to .070 [1.78] Thick P.C. Board .330[8.38] Card Slot -

.160 [4.07] Point of Contact —

THIS IS A C.A.D. GENERATED DRAWING DO NOT MAKE MANUAL REVISIONS TO MASTER.

ISSUE NUMBER