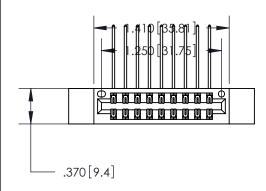

846/896 SERIES HIGH TEMP CARD EDGE CONNECTOR PART NUMBER: 896-018-558-812

YOUR CONNECTION TO QUALITY & SERVICE

**EDAC INC** TORONTO, ONTARIO CANADA

THESE DRAWINGS AND SPECIFICATIONS ARE THE PROPERTY OF EDAC INC.,AND SHALL NOT BE REPRODUCED, OR COPIED OR USED AS THE BASIS FOR THE MANUFACTURE OR SALE OF APPARATUS WITHOUT WRITTEN PERMISSION.

<u>Contact Dimensions:</u>
558-90 Degree Bend (Code 541 Contacts)
See Sheet 2 for Contact Code 555, 556, 558, 559, 560 Dimensions

THIS IS A C.A.D. GENERATED DRAWING DO NOT MAKE MANUAL REVISIONS TO MASTER.