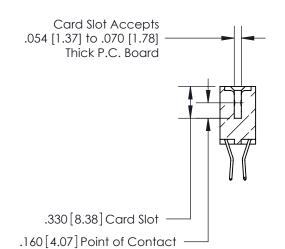

<u>Contact Dimensions:</u> 560-Extender Board Bend (Code 523 Contacts) See Sheet 2 for Contact Code 555, 556, 558, 559, 560 Dimensions

THIS IS A C.A.D. GENERATED DRAWING DO NOT MAKE MANUAL REVISIONS TO MASTER.

**Contact Code 560** 

INSULATOR MATERIAL: THERMOPLASTIC POLYESTER, UL 94V-0 CONTACT MATERIAL; COPPER, NICKEL, TIN ALLOY CA-725 CONTACT PLATING: GOLD ON THE MATING AREA, TIN-LEAD ON THE CONTACT TAILS, NICKEL UNDERPLATE