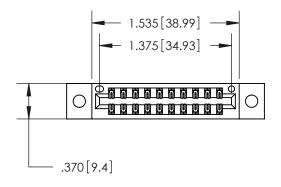

846/896 SERIES HIGH TEMP CARD EDGE CONNECTOR PART NUMBER: 896-020-560-202

**EDAC INC** TORONTO, ONTARIO CANADA

THESE DRAWINGS AND SPECIFICATIONS ARE THE PROPERTY OF EDAC INC.,AND SHALL NOT BE REPRODUCED, OR COPIED OR USED AS THE BASIS FOR THE MANUFACTURE OR SALE OF APPARATUS WITHOUT WRITTEN PERMISSION.

<u>Contact Dimensions:</u> 560-Extender Board Bend (Code 523 Contacts) See Sheet 2 for Contact Code 555, 556, 558, 559, 560 Dimensions

THIS IS A C.A.D. GENERATED DRAWING DO NOT MAKE MANUAL REVISIONS TO MASTER.