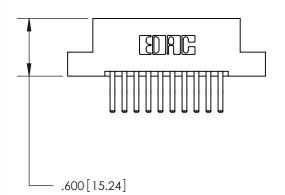

846/896 SERIES HIGH TEMP CARD EDGE CONNECTOR PART NUMBER: 896-020-560-202

**EDAC INC** TORONTO, ONTARIO CANADA

THESE DRAWINGS AND SPECIFICATIONS ARE THE PROPERTY OF EDAC INC.,AND SHALL NOT BE REPRODUCED, OR COPIED OR USED AS THE BASIS FOR THE MANUFACTURE OR SALE OF APPARATUS WITHOUT WRITTEN PERMISSION.

THIS IS A C.A.D. GENERATED DRAWING DO NOT MAKE MANUAL REVISIONS TO MASTER.

ISSUE NUMBER

.165[4.19]

.375 [9.54]

ORIGINAL

1

.060 [1.52] .125(3.18) to .210(5.33) **Outside Tails** .125(3.18) to .210(5.33) **Outside Tails** 