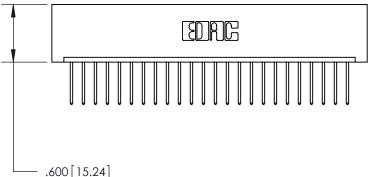

ISSUE NUMBER

.165[4.19]

.375 [9.54]

ORIGINAL

1

.060 [1.52] .125(3.18) to .210(5.33) **Outside Tails** .125(3.18) to .210(5.33) **Outside Tails** 

**Contact Code 560** 

INSULATOR MATERIAL: THERMOPLASTIC POLYESTER, UL 94V-0 CONTACT MATERIAL; COPPER, NICKEL, TIN ALLOY CA-725 CONTACT PLATING: GOLD ON THE MATING AREA, TIN-LEAD ON THE CONTACT TAILS, NICKEL UNDERPLATE

**Contact Code 558** 

## 846/896 SERIES HIGH TEMP CARD EDGE CONNECTOR CONTACT CODE 555,556,558,559,560 DIMENSIONS

.150 [3.81]

YOUR CONNECTION TO QUALITY & SERVICE

**Contact Code 559** 

**EDAC INC** TORONTO, ONTARIO CANADA

THESE DRAWINGS AND SPECIFICATIONS ARE THE PROPERTY OF EDAC INC.,AND SHALL NOT BE REPRODUCED, OR COPIED OR USED AS THE BASIS FOR THE MANUFACTURE OR SALE OF APPARATUS WITHOUT WRITTEN PERMISSION.