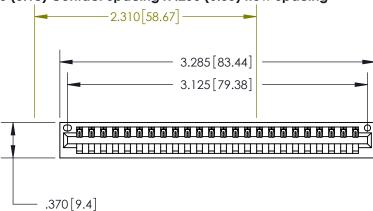

| Card Slot Accepts .054 [1.37] to .070 [1.78]  Thick P.C. Board |  |
|----------------------------------------------------------------|--|
|                                                                |  |
| .330 [8.38] Card Slot —                                        |  |
| .160[4.07]Point of Contact                                     |  |

| 846/896 SERIES HIGH TEMP CARD EDGE CONNECTOR<br>PART NUMBER: 896-024-522-101 |
|------------------------------------------------------------------------------|

THIS IS A C.A.D. GENERATED DRAWING DO NOT MAKE MANUAL REVISIONS TO MASTER.